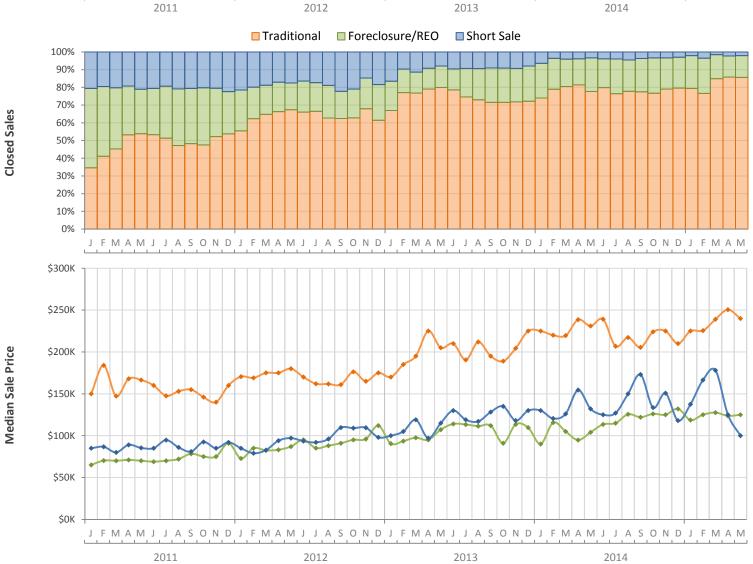

## Monthly Distressed Market - May 2015 Single Family Homes Lee County

|                 |                   | May 2015  | May 2014  | Percent Change<br>Year-over-Year |
|-----------------|-------------------|-----------|-----------|----------------------------------|
| Traditional     | Closed Sales      | 1,120     | 1,005     | 11.4%                            |
|                 | Median Sale Price | \$239,900 | \$231,000 | 3.9%                             |
| Foreclosure/REO | Closed Sales      | 161       | 245       | -34.3%                           |
|                 | Median Sale Price | \$125,000 | \$104,000 | 20.2%                            |
| Short Sale      | Closed Sales      | 27        | 43        | -37.2%                           |
|                 | Median Sale Price | \$100,000 | \$132,000 | -24.2%                           |