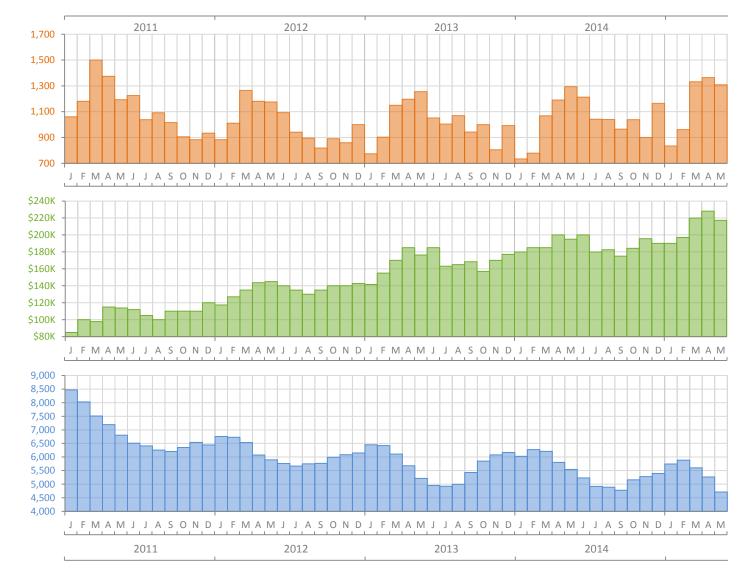

## Monthly Market Summary - May 2015 Single Family Homes Lee County

Median Sale Price

|                                              | May 2015  | May 2014  | Percent Change<br>Year-over-Year |
|----------------------------------------------|-----------|-----------|----------------------------------|
| Closed Sales                                 | 1,308     | 1,293     | 1.2%                             |
| Cash Sales                                   | 536       | 680       | -21.2%                           |
| New Pending Sales                            | 1,521     | 1,441     | 5.6%                             |
| New Listings                                 | 1,461     | 1,500     | -2.6%                            |
| Median Sale Price                            | \$217,250 | \$195,000 | 11.4%                            |
| Average Sale Price                           | \$316,505 | \$318,930 | -0.8%                            |
| Median Days on Market                        | 40        | 45        | -11.1%                           |
| Avg. Percent of Original List Price Received | 94.3%     | 92.3%     | 2.2%                             |
| Pending Inventory                            | 2,460     | 2,372     | 3.7%                             |
| Inventory (Active Listings)                  | 4,712     | 5,540     | -14.9%                           |
| Months Supply of Inventory                   | 4.3       | 5.6       | -22.9%                           |