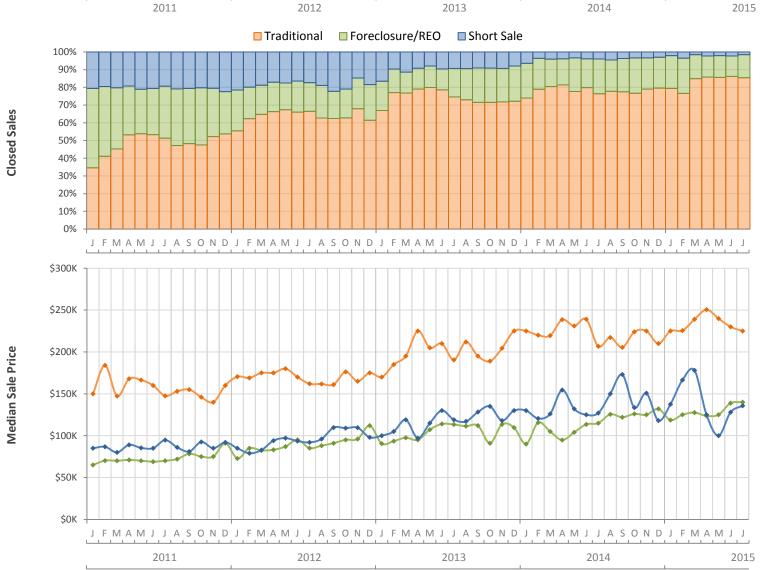

## Monthly Distressed Market - July 2015 Single Family Homes Lee County

|                 |                   | July 2015 | July 2014 | Percent Change<br>Year-over-Year |
|-----------------|-------------------|-----------|-----------|----------------------------------|
| Traditional     | Closed Sales      | 1,124     | 796       | 41.2%                            |
|                 | Median Sale Price | \$225,000 | \$206,750 | 8.8%                             |
| Foreclosure/REO | Closed Sales      | 171       | 205       | -16.6%                           |
|                 | Median Sale Price | \$140,000 | \$114,900 | 21.8%                            |
| Short Sale      | Closed Sales      | 20        | 41        | -51.2%                           |
|                 | Median Sale Price | \$135,750 | \$127,000 | 6.9%                             |