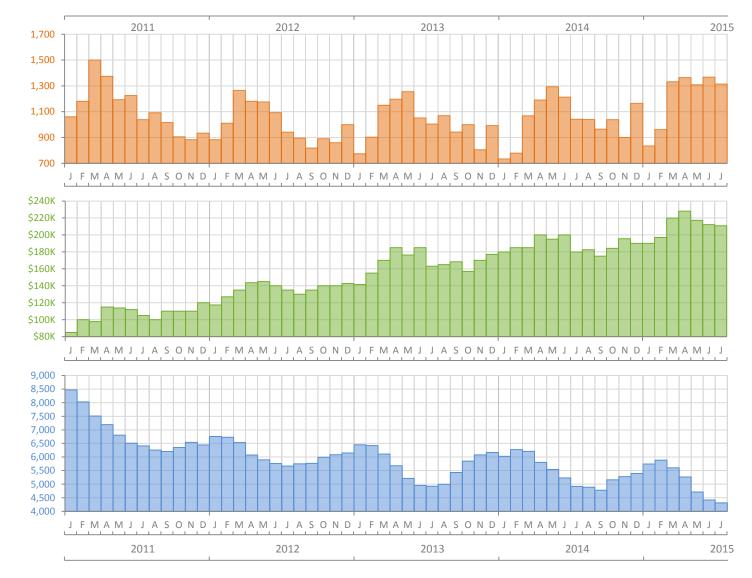

## Monthly Market Summary - July 2015 Single Family Homes Lee County

Median Sale Price

|                                              | July 2015 | July 2014 | Percent Change<br>Year-over-Year |
|----------------------------------------------|-----------|-----------|----------------------------------|
| Closed Sales                                 | 1,315     | 1,042     | 26.2%                            |
| Cash Sales                                   | 447       | 477       | -6.3%                            |
| New Pending Sales                            | 1,323     | 1,245     | 6.3%                             |
| New Listings                                 | 1,424     | 1,459     | -2.4%                            |
| Median Sale Price                            | \$210,900 | \$179,900 | 17.2%                            |
| Average Sale Price                           | \$337,848 | \$254,012 | 33.0%                            |
| Median Days on Market                        | 36        | 48        | -25.0%                           |
| Avg. Percent of Original List Price Received | 94.5%     | 93.2%     | 1.4%                             |
| Pending Inventory                            | 1,985     | 2,044     | -2.9%                            |
| Inventory (Active Listings)                  | 4,311     | 4,918     | -12.3%                           |
| Months Supply of Inventory                   | 3.8       | 4.9       | -21.8%                           |