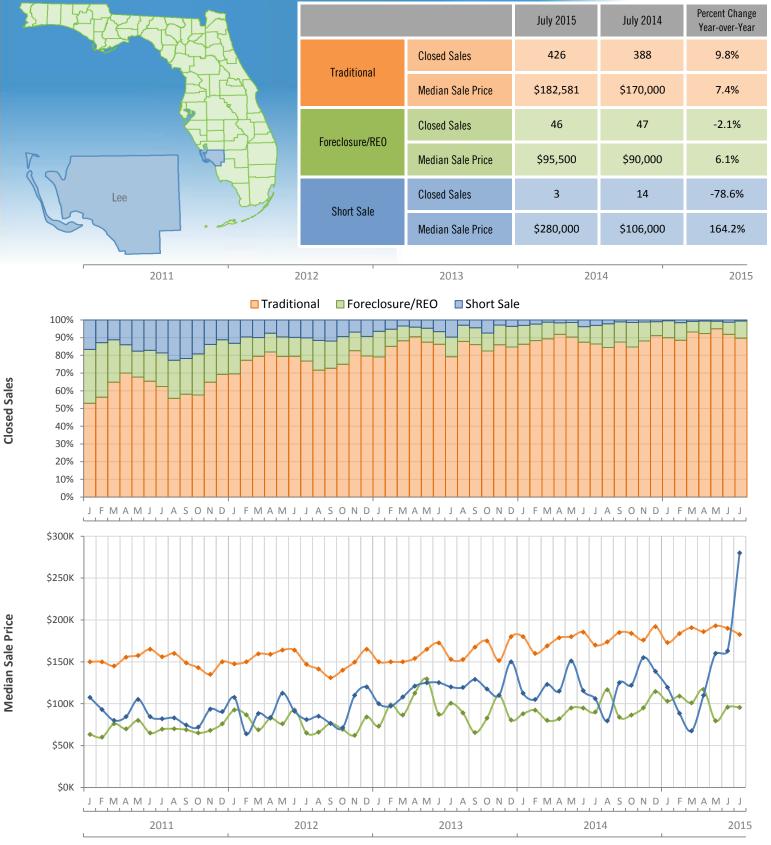

Monthly Distressed Market - July 2015 **Townhouses and Condos** Lee County

Produced by Florida REALTORS® with data provided by Florida's multiple listing services. Statistics for each month compiled from MLS feeds on the 15th day of the following month. Data released on Thursday, August 20, 2015. Next data release is Monday, September 21, 2015.