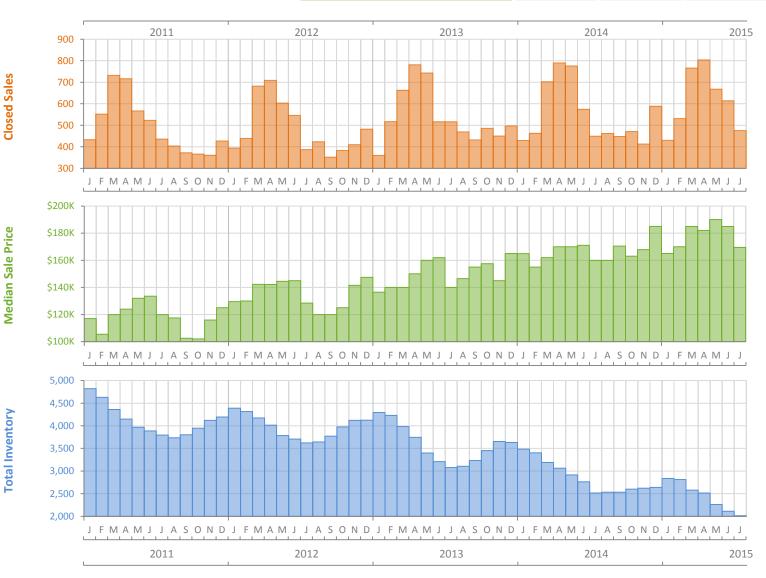

Monthly Market Summary - July 2015 Townhouses and Condos Lee County

|                                              | July 2015 | July 2014 | Percent Change<br>Year-over-Year |
|----------------------------------------------|-----------|-----------|----------------------------------|
| Closed Sales                                 | 475       | 449       | 5.8%                             |
| Cash Sales                                   | 280       | 283       | -1.1%                            |
| New Pending Sales                            | 581       | 509       | 14.1%                            |
| New Listings                                 | 566       | 549       | 3.1%                             |
| Median Sale Price                            | \$169,500 | \$159,950 | 6.0%                             |
| Average Sale Price                           | \$250,886 | \$204,548 | 22.7%                            |
| Median Days on Market                        | 47        | 58        | -19.0%                           |
| Avg. Percent of Original List Price Received | 94.2%     | 92.5%     | 1.8%                             |
| Pending Inventory                            | 817       | 810       | 0.9%                             |
| Inventory (Active Listings)                  | 2,015     | 2,514     | -19.8%                           |
| Months Supply of Inventory                   | 3.6       | 4.6       | -21.7%                           |