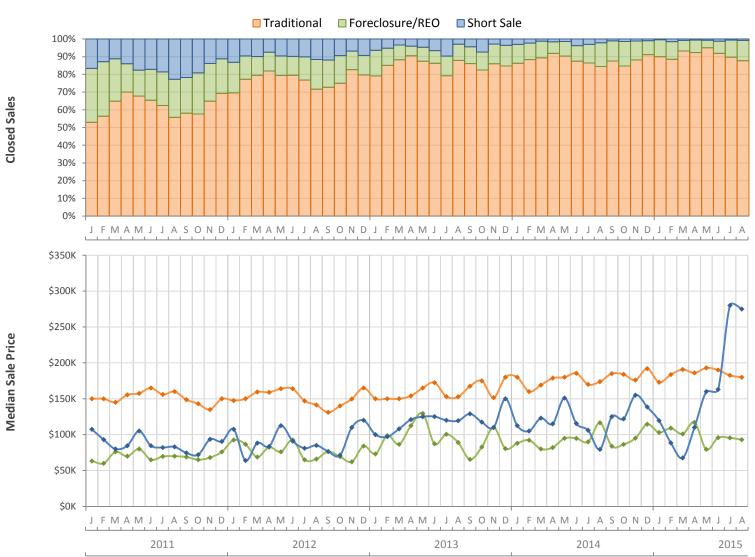

,000   | 6.3%                             |
| Average Sale Price                           | \$232,545   | \$214,256   | 8.5%                             |
| Median Days on Market                        | 41          | 60          | -31.7%                           |
| Avg. Percent of Original List Price Received | 94.4%       | 92.9%       | 1.6%                             |
| Pending Inventory                            | 747         | 775         | -3.6%                            |
| Inventory (Active Listings)                  | 1,991       | 2,534       | -21.4%                           |
| Months Supply of Inventory                   | 3.6         | 4.7         | -23.7%                           |



## Monthly Distressed Market - August 2015 Townhouses and Condos Lee County