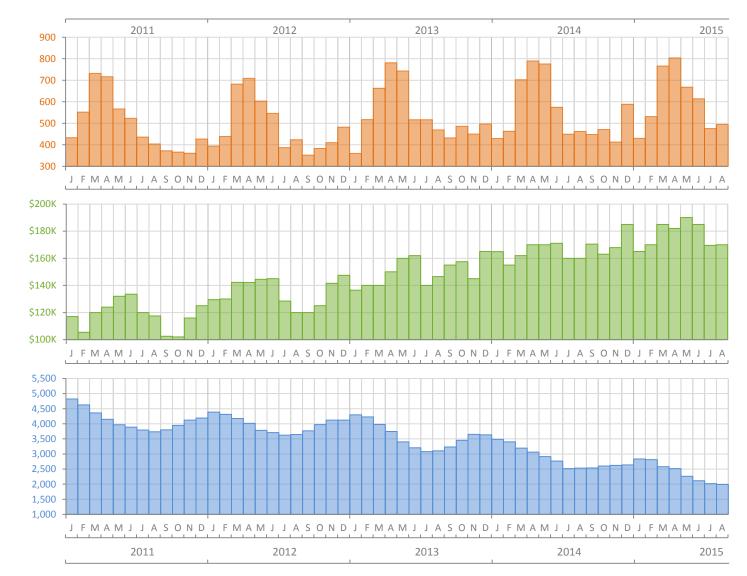

## Monthly Market Summary - August 2015 Townhouses and Condos Lee County

**Median Sale Price** 

|                                              | August 2015 | August 2014 | Percent Change<br>Year-over-Year |
|----------------------------------------------|-------------|-------------|----------------------------------|
| Closed Sales                                 | 495         | 462         | 7.1%                             |
| Cash Sales                                   | 290         | 302         | -4.0%                            |
| New Pending Sales                            | 508         | 496         | 2.4%                             |
| New Listings                                 | 584         | 585         | -0.2%                            |
| Median Sale Price                            | \$170,000   | \$160,000   | 6.3%                             |
| Average Sale Price                           | \$232,545   | \$214,256   | 8.5%                             |
| Median Days on Market                        | 41          | 60          | -31.7%                           |
| Avg. Percent of Original List Price Received | 94.4%       | 92.9%       | 1.6%                             |
| Pending Inventory                            | 747         | 775         | -3.6%                            |
| Inventory (Active Listings)                  | 1,991       | 2,534       | -21.4%                           |
| Months Supply of Inventory                   | 3.6         | 4.7         | -23.7%                           |