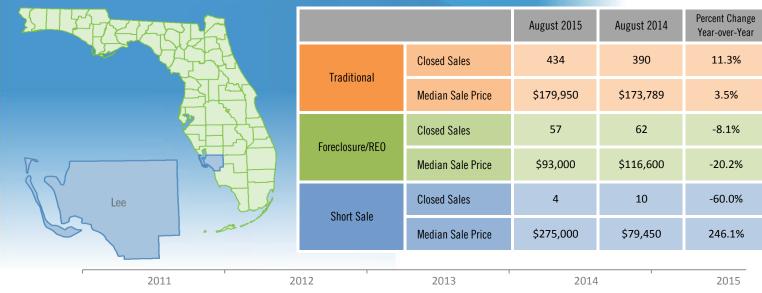

60,000   | 6.3%                             |
| Average Sale Price                           | \$232,545   | \$214,256   | 8.5%                             |
| Median Days on Market                        | 41          | 60          | -31.7%                           |
| Avg. Percent of Original List Price Received | 94.4%       | 92.9%       | 1.6%                             |
| Pending Inventory                            | 747         | 775         | -3.6%                            |
| Inventory (Active Listings)                  | 1,991       | 2,534       | -21.4%                           |
| Months Supply of Inventory                   | 3.6         | 4.7         | -23.7%                           |



## Monthly Distressed Market - August 2015 Townhouses and Condos Lee County