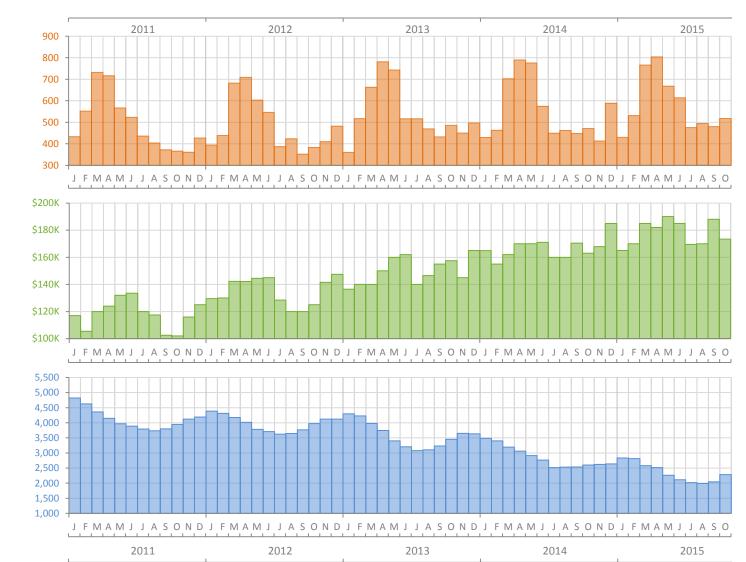

Monthly Market Summary - October 2015 Townhouses and Condos Lee County

|                                              | October 2015 | October 2014 | Percent Change<br>Year-over-Year |
|----------------------------------------------|--------------|--------------|----------------------------------|
| Closed Sales                                 | 518          | 471          | 10.0%                            |
| Cash Sales                                   | 333          | 317          | 5.0%                             |
| New Pending Sales                            | 557          | 588          | -5.3%                            |
| New Listings                                 | 807          | 767          | 5.2%                             |
| Median Sale Price                            | \$173,450    | \$163,000    | 6.4%                             |
| Average Sale Price                           | \$231,598    | \$216,309    | 7.1%                             |
| Median Days on Market                        | 43           | 53           | -18.9%                           |
| Avg. Percent of Original List Price Received | 94.2%        | 93.1%        | 1.2%                             |
| Pending Inventory                            | 700          | 793          | -11.7%                           |
| Inventory (Active Listings)                  | 2,280        | 2,601        | -12.3%                           |
| Months Supply of Inventory                   | 4.0          | 4.8          | -15.8%                           |