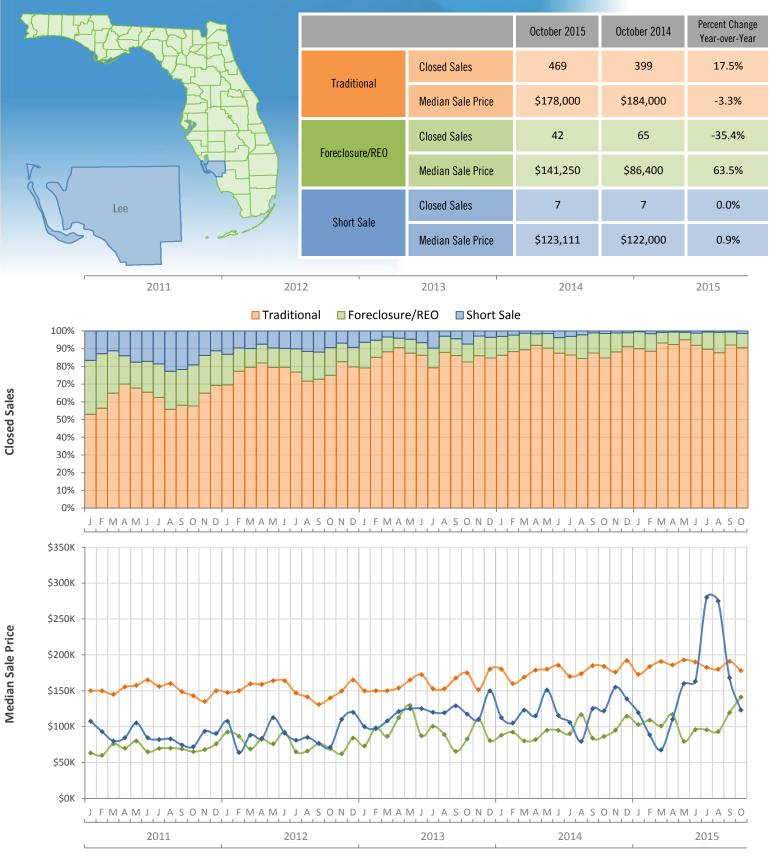

Monthly Distressed Market - October 2015 Townhouses and Condos Lee County

Produced by Florida REALTORS® with data provided by Florida's multiple listing services. Statistics for each month compiled from MLS feeds on the 15th day of the following month. Data released on Monday, November 23, 2015. Next data release is Tuesday, December 22, 2015.