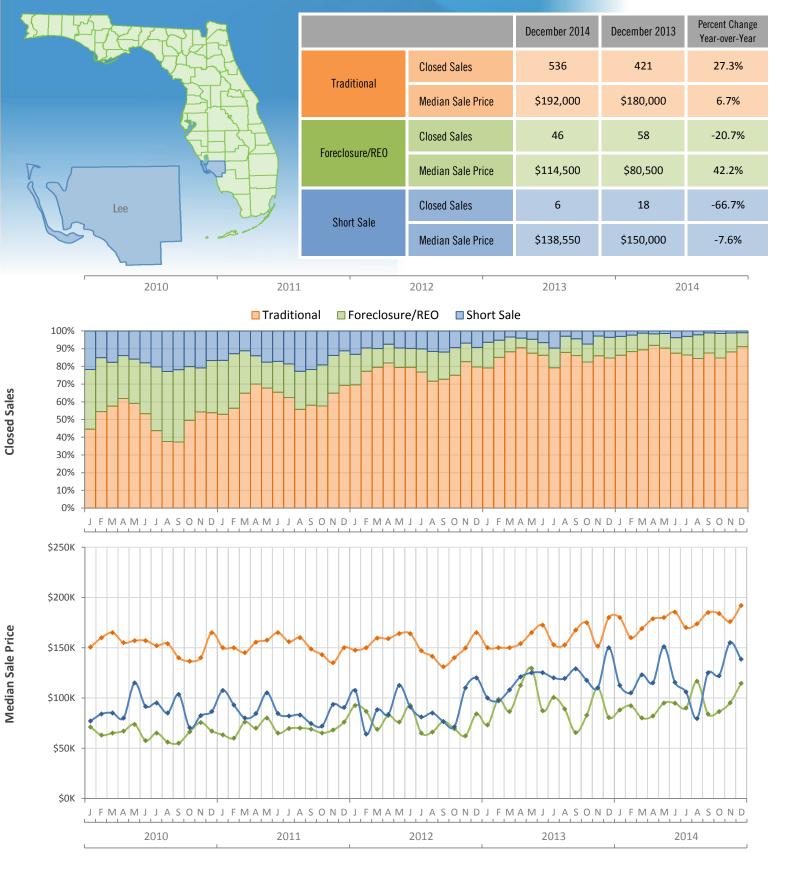

Monthly Distressed Market - December 2014 Townhouses and Condos Lee County

Produced by Florida REALTORS® with data provided by Florida's multiple listing services. Statistics for each month compiled from MLS feeds on the 15th day of the following month. Data released on Friday, January 23, 2015. Next data release is Monday, February 23, 2015.