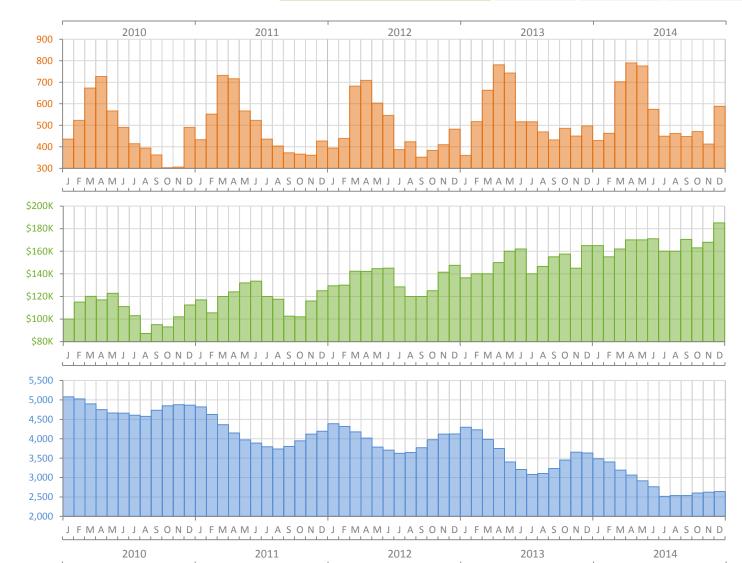

Monthly Market Summary - December 2014 Townhouses and Condos Lee County

|                                              | December 2014 | December 2013 | Percent Change<br>Year-over-Year |
|----------------------------------------------|---------------|---------------|----------------------------------|
| Closed Sales                                 | 588           | 497           | 18.3%                            |
| Cash Sales                                   | 414           | 364           | 13.7%                            |
| New Pending Sales                            | 513           | 457           | 12.3%                            |
| New Listings                                 | 655           | 731           | -10.4%                           |
| Median Sale Price                            | \$185,000     | \$165,000     | 12.1%                            |
| Average Sale Price                           | \$235,199     | \$210,207     | 11.9%                            |
| Median Days on Market                        | 43            | 46            | -6.5%                            |
| Avg. Percent of Original List Price Received | 93.8%         | 93.0%         | 0.9%                             |
| Pending Inventory                            | 699           | 753           | -7.2%                            |
| Inventory (Active Listings)                  | 2,640         | 3,633         | -27.3%                           |
| Months Supply of Inventory                   | 4.8           | 6.8           | -28.8%                           |

Produced by Florida REALTORS® with data provided by Florida's multiple listing services. Statistics for each month compiled from MLS feeds on the 15th day of the following month. Data released on Friday, January 23, 2015. Next data release is Monday, February 23, 2015.