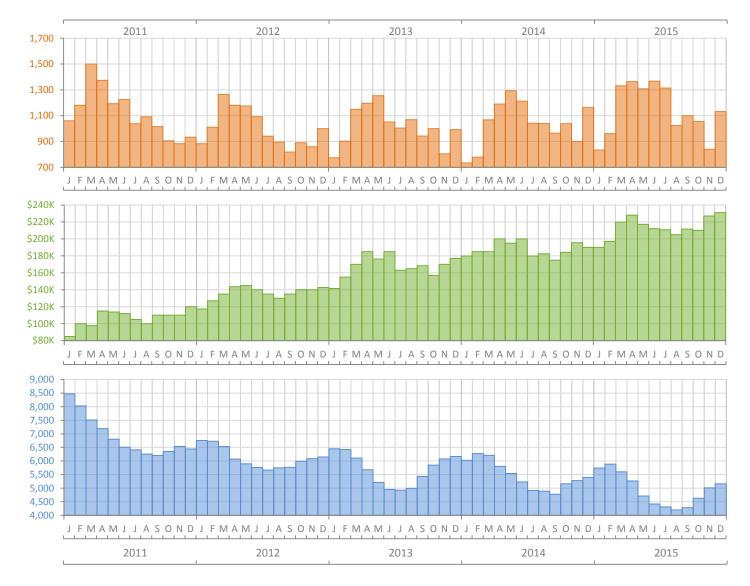

## Monthly Market Summary - December 2015 Single Family Homes Lee County

Median Sale Price

|                                              | December 2015 | December 2014 | Percent Change<br>Year-over-Year |
|----------------------------------------------|---------------|---------------|----------------------------------|
| Closed Sales                                 | 1,132         | 1,165         | -2.8%                            |
| Cash Sales                                   | 452           | 507           | -10.8%                           |
| New Pending Sales                            | 997           | 1,039         | -4.0%                            |
| New Listings                                 | 1,405         | 1,467         | -4.2%                            |
| Median Sale Price                            | \$231,000     | \$190,000     | 21.6%                            |
| Average Sale Price                           | \$333,735     | \$284,741     | 17.2%                            |
| Median Days on Market                        | 30            | 34            | -11.8%                           |
| Avg. Percent of Original List Price Received | 95.0%         | 94.7%         | 0.3%                             |
| Pending Inventory                            | 1,546         | 1,640         | -5.7%                            |
| Inventory (Active Listings)                  | 5,162         | 5,394         | -4.3%                            |
| Months Supply of Inventory                   | 4.5           | 5.2           | -12.8%                           |