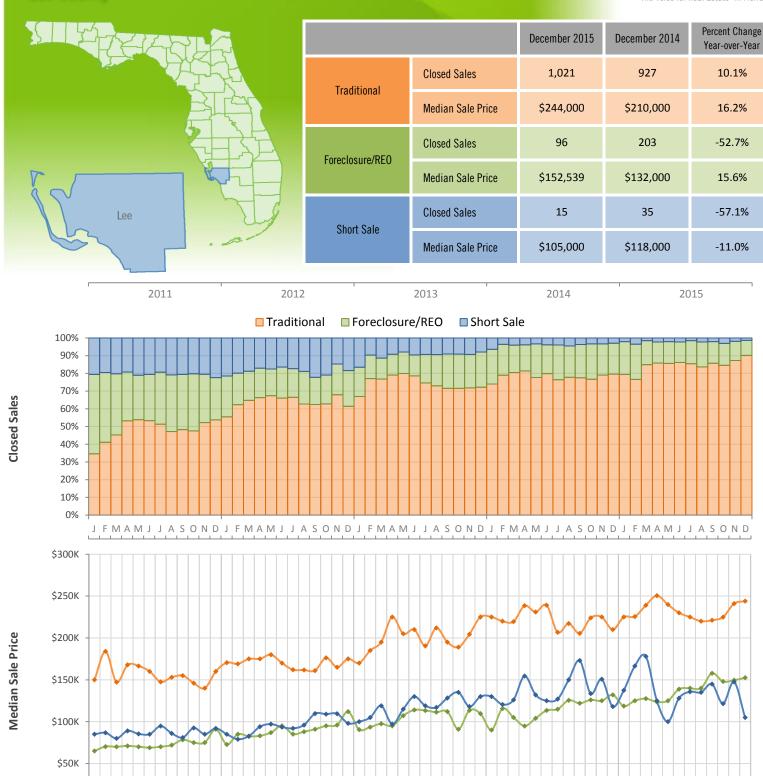

## Monthly Distressed Market - December 2015 Single Family Homes Lee County

\$0K

2011

2013

2012

 $\verb| JASONDJFMAMJJASONDJFMAMJJASONDJFMAMJJASOND$ 

2014

2015