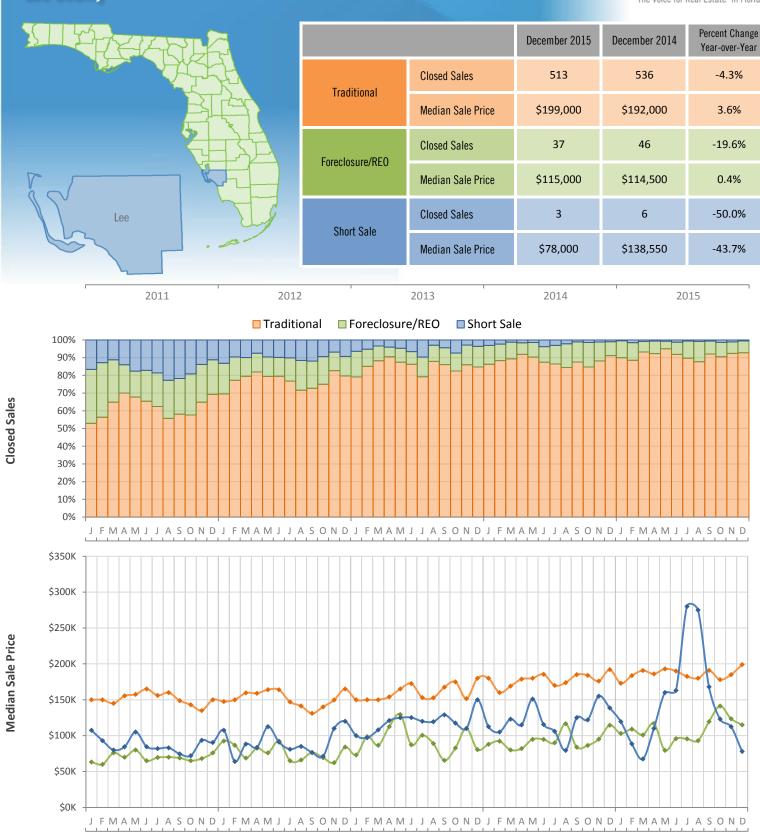

## Monthly Distressed Market - December 2015 Townhouses and Condos Lee County

2011

2013

2014

2015

2012