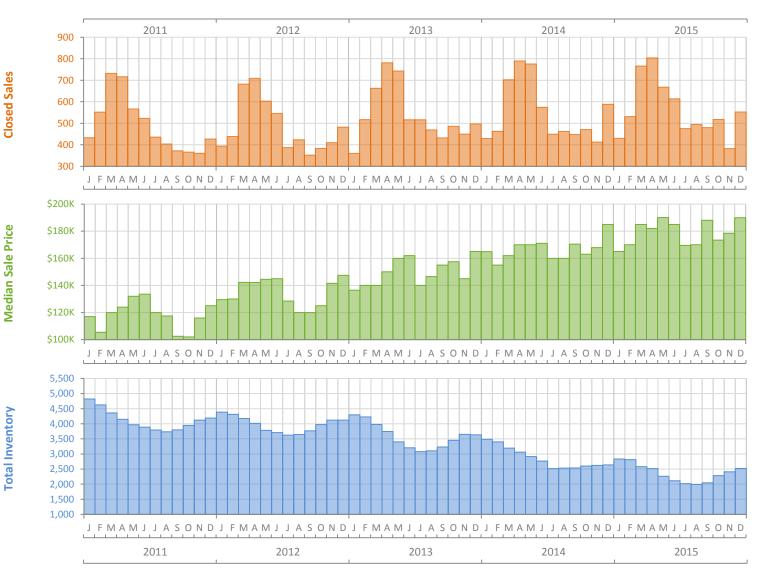

## Monthly Market Summary - December 2015 Townhouses and Condos Lee County

|                                              | December 2015 | December 2014 | Percent Change<br>Year-over-Year |
|----------------------------------------------|---------------|---------------|----------------------------------|
| Closed Sales                                 | 553           | 588           | -6.0%                            |
| Cash Sales                                   | 343           | 414           | -17.1%                           |
| New Pending Sales                            | 481           | 513           | -6.2%                            |
| New Listings                                 | 676           | 655           | 3.2%                             |
| Median Sale Price                            | \$189,900     | \$185,000     | 2.6%                             |
| Average Sale Price                           | \$247,054     | \$235,199     | 5.0%                             |
| Median Days on Market                        | 40            | 43            | -7.0%                            |
| Avg. Percent of Original List Price Received | 94.1%         | 93.8%         | 0.3%                             |
| Pending Inventory                            | 647           | 699           | -7.4%                            |
| Inventory (Active Listings)                  | 2,521         | 2,640         | -4.5%                            |
| Months Supply of Inventory                   | 4.5           | 4.8           | -6.7%                            |