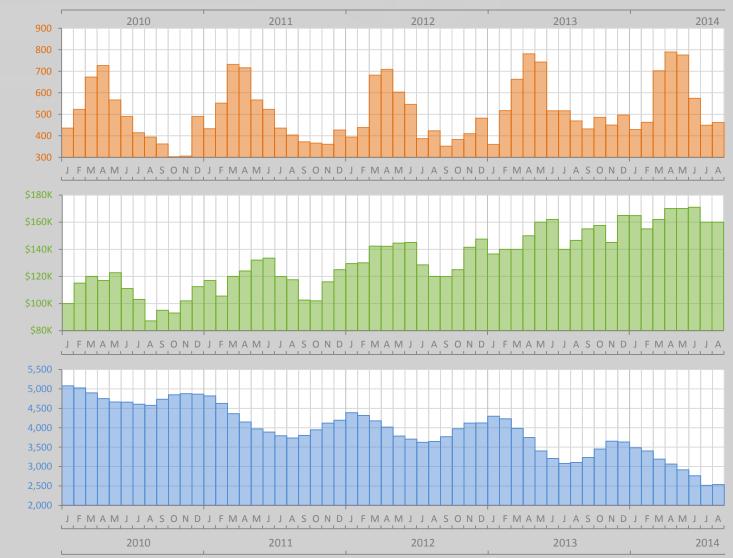

## Monthly Market Summary - August 2014 Townhouses and Condos Lee County

Median Sale Price

|                                              | August 2014 | August 2013 | Percent Change<br>Year-over-Year |
|----------------------------------------------|-------------|-------------|----------------------------------|
| Closed Sales                                 | 462         | 469         | -1.5%                            |
| Cash Sales                                   | 302         | 323         | -6.5%                            |
| New Pending Sales                            | 496         | 556         | -10.8%                           |
| New Listings                                 | 585         | 674         | -13.2%                           |
| Median Sale Price                            | \$160,000   | \$146,515   | 9.2%                             |
| Average Sale Price                           | \$214,256   | \$189,427   | 13.1%                            |
| Median Days on Market                        | 60          | 84          | -28.6%                           |
| Avg. Percent of Original List Price Received | 92.9%       | 92.2%       | 0.8%                             |
| Pending Inventory                            | 775         | 833         | -7.0%                            |
| Inventory (Active Listings)                  | 2,534       | 3,106       | -18.4%                           |
| Months Supply of Inventory                   | 4.7         | 6.0         | -22.4%                           |