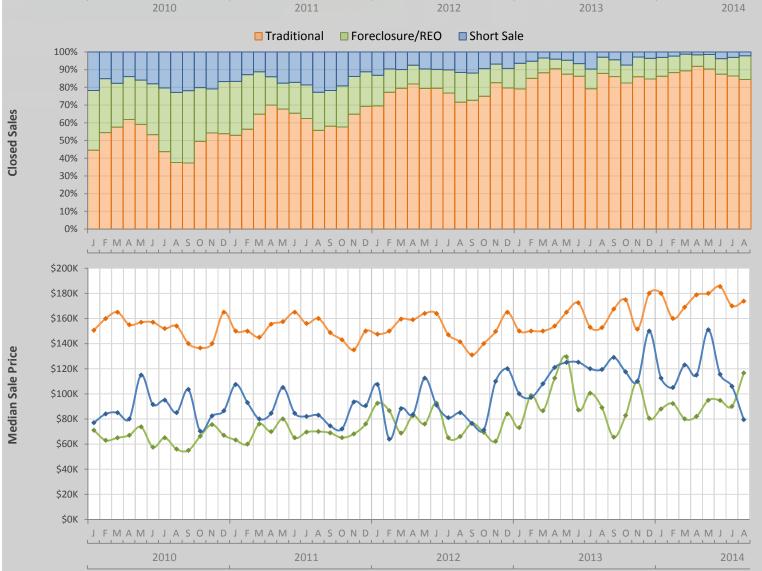

## Monthly Distressed Market - August 2014 Townhouses and Condos Lee County

|                 |                   | August 2014 | August 2013 | Percent Change<br>Year-over-Year |
|-----------------|-------------------|-------------|-------------|----------------------------------|
| Traditional     | Closed Sales      | 390         | 412         | -5.3%                            |
|                 | Median Sale Price | \$173,789   | \$152,750   | 13.8%                            |
| Foreclosure/REO | Closed Sales      | 62          | 43          | 44.2%                            |
|                 | Median Sale Price | \$116,600   | \$89,000    | 31.0%                            |
| Short Sale      | Closed Sales      | 10          | 14          | -28.6%                           |
|                 | Median Sale Price | \$79,450    | \$119,400   | -33.5%                           |