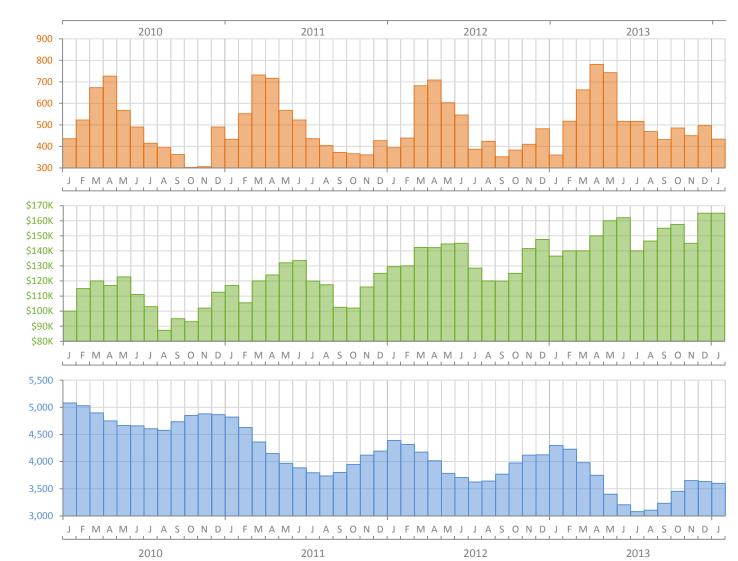

| Median Sale Price                            | \$164,950    | \$136,500    | 20.8%                            |
| Average Sale Price                           | \$224,500    | \$188,409    | 19.2%                            |
| Median Days on Market                        | 51           | 71           | -28.2%                           |
| Avg. Percent of Original List Price Received | 93.0%        | 91.6%        | 1.5%                             |
| Pending Inventory                            | 879          | 962          | -8.6%                            |
| Inventory (Active Listings)                  | 3,600        | 4,295        | -16.2%                           |
| Months Supply of Inventory                   | 6.6          | 8.9          | -25.6%                           |



Produced by Florida REALTORS® with data provided by Florida's multiple listing services. Statistics for each month compiled from MLS feeds on the 15th day of the following month. Data released on Friday, February 21, 2014. Next data release is Thursday, March 20, 2014.

**Closed Sales** 

**Median Sale Price** 

**Total Inventory** 

## Monthly Distressed Market - January 2014 **Townhouses and Condos** Lee County





Produced by Florida REALTORS® with data provided by Florida's multiple listing services. Statistics for each month compiled from MLS feeds on the 15th day of the following month. Data released on Friday, February 21, 2014. Next data release is Thursday, March 20, 2014.