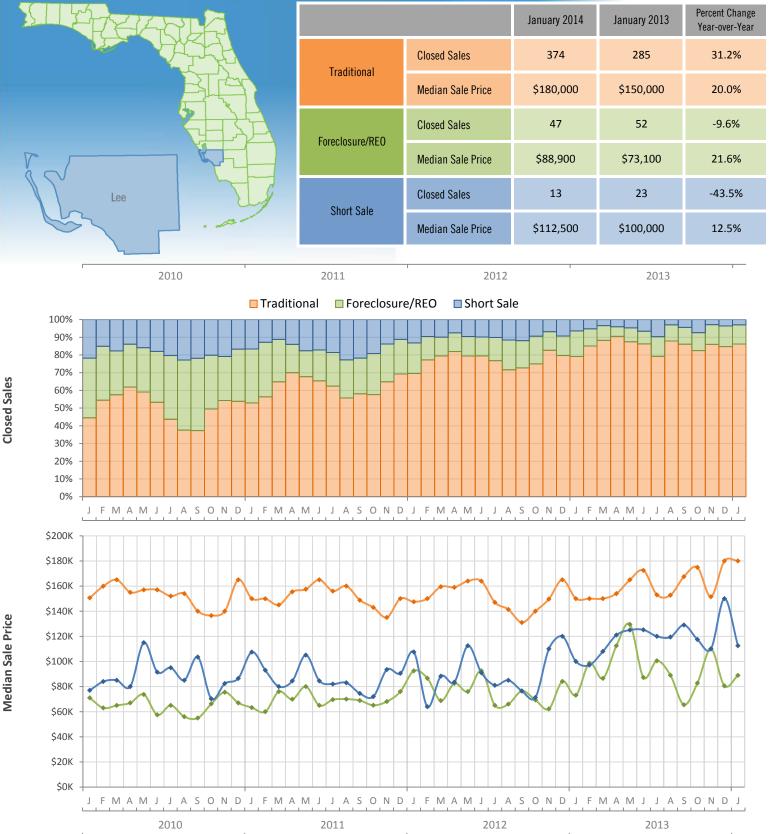

## Monthly Distressed Market - January 2014 **Townhouses and Condos** Lee County

Produced by Florida REALTORS® with data provided by Florida's multiple listing services. Statistics for each month compiled from MLS feeds on the 15th day of the following month. Data released on Friday, February 21, 2014. Next data release is Thursday, March 20, 2014.