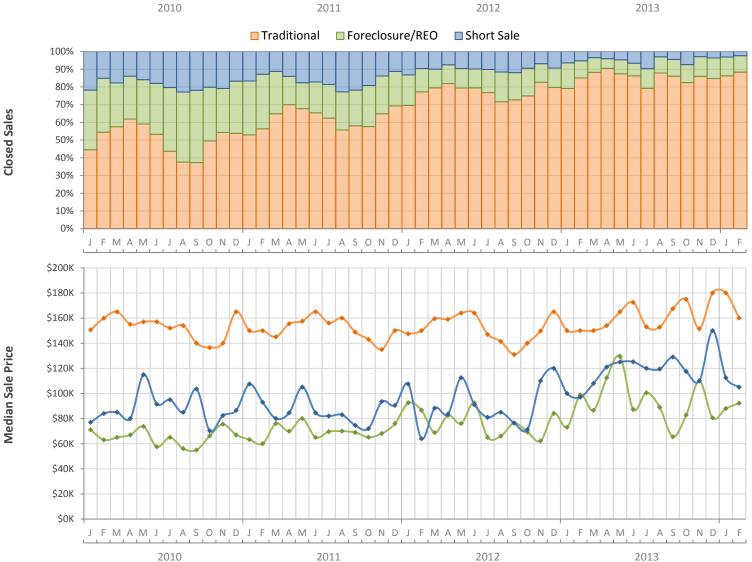

## Monthly Distressed Market - February 2014 Townhouses and Condos Lee County

|                 |                   | February 2014 | February 2013 | Percent Change<br>Year-over-Year |
|-----------------|-------------------|---------------|---------------|----------------------------------|
| Traditional     | Closed Sales      | 409           | 440           | -7.0%                            |
|                 | Median Sale Price | \$160,000     | \$149,995     | 6.7%                             |
| Foreclosure/REO | Closed Sales      | 43            | 50            | -14.0%                           |
|                 | Median Sale Price | \$92,250      | \$98,625      | -6.5%                            |
| Short Sale      | Closed Sales      | 11            | 27            | -59.3%                           |
|                 | Median Sale Price | \$105,000     | \$97,100      | 8.1%                             |