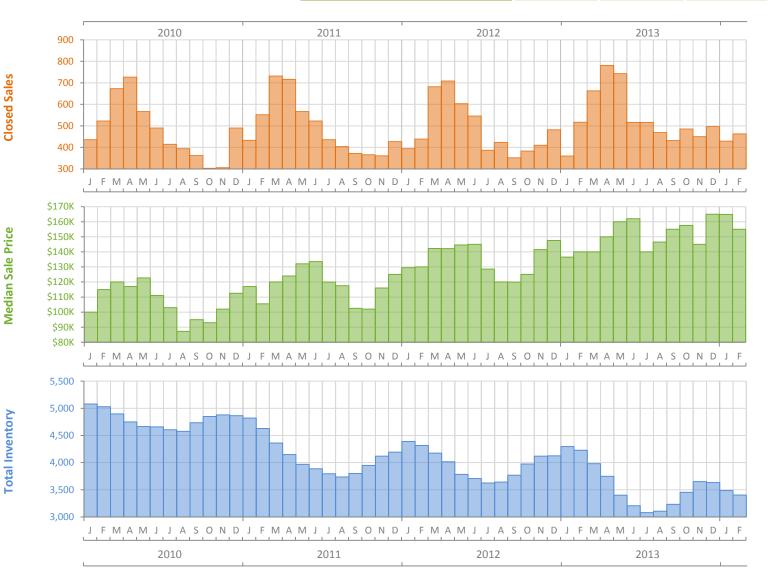

## Monthly Market Summary - February 2014 Townhouses and Condos Lee County

|                                              | February 2014 | February 2013 | Percent Change<br>Year-over-Year |
|----------------------------------------------|---------------|---------------|----------------------------------|
| Closed Sales                                 | 463           | 517           | -10.4%                           |
| Cash Sales                                   | 351           | 405           | -13.3%                           |
| New Pending Sales                            | 762           | 888           | -14.2%                           |
| New Listings                                 | 838           | 981           | -14.6%                           |
| Median Sale Price                            | \$155,000     | \$140,000     | 10.7%                            |
| Average Sale Price                           | \$194,436     | \$178,455     | 9.0%                             |
| Median Days on Market                        | 53            | 82            | -35.4%                           |
| Avg. Percent of Original List Price Received | 93.0%         | 92.2%         | 0.9%                             |
| Pending Inventory                            | 1,093         | 1,228         | -11.0%                           |
| Inventory (Active Listings)                  | 3,403         | 4,229         | -19.5%                           |
| Months Supply of Inventory                   | 6.3           | 8.7           | -26.9%                           |