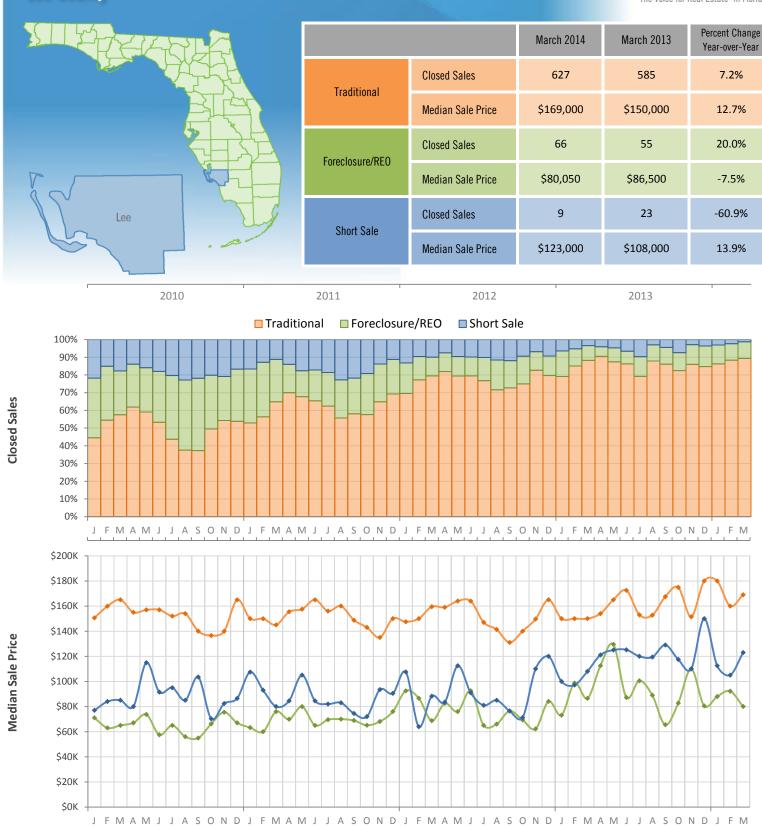

## Monthly Distressed Market - March 2014 Townhouses and Condos Lee County

2010

2012

2013

2011