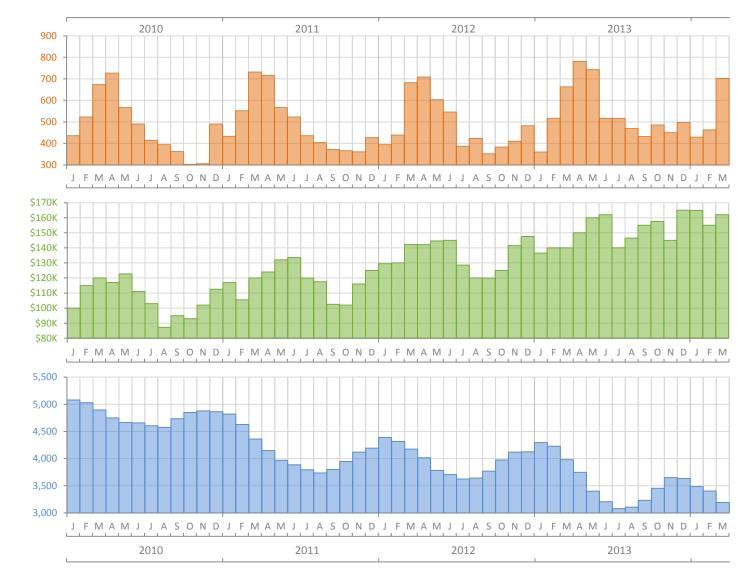

## Monthly Market Summary - March 2014 Townhouses and Condos Lee County

**Median Sale Price** 

**Total Inventory** 

|                                              | March 2014 | March 2013 | Percent Change<br>Year-over-Year |
|----------------------------------------------|------------|------------|----------------------------------|
| Closed Sales                                 | 702        | 663        | 5.9%                             |
| Cash Sales                                   | 539        | 504        | 6.9%                             |
| New Pending Sales                            | 998        | 904        | 10.4%                            |
| New Listings                                 | 851        | 898        | -5.2%                            |
| Median Sale Price                            | \$162,000  | \$140,000  | 15.7%                            |
| Average Sale Price                           | \$217,598  | \$184,548  | 17.9%                            |
| Median Days on Market                        | 63         | 75         | -16.0%                           |
| Avg. Percent of Original List Price Received | 92.6%      | 92.1%      | 0.5%                             |
| Pending Inventory                            | 1,309      | 1,367      | -4.2%                            |
| Inventory (Active Listings)                  | 3,192      | 3,981      | -19.8%                           |
| Months Supply of Inventory                   | 5.9        | 8.2        | -27.8%                           |