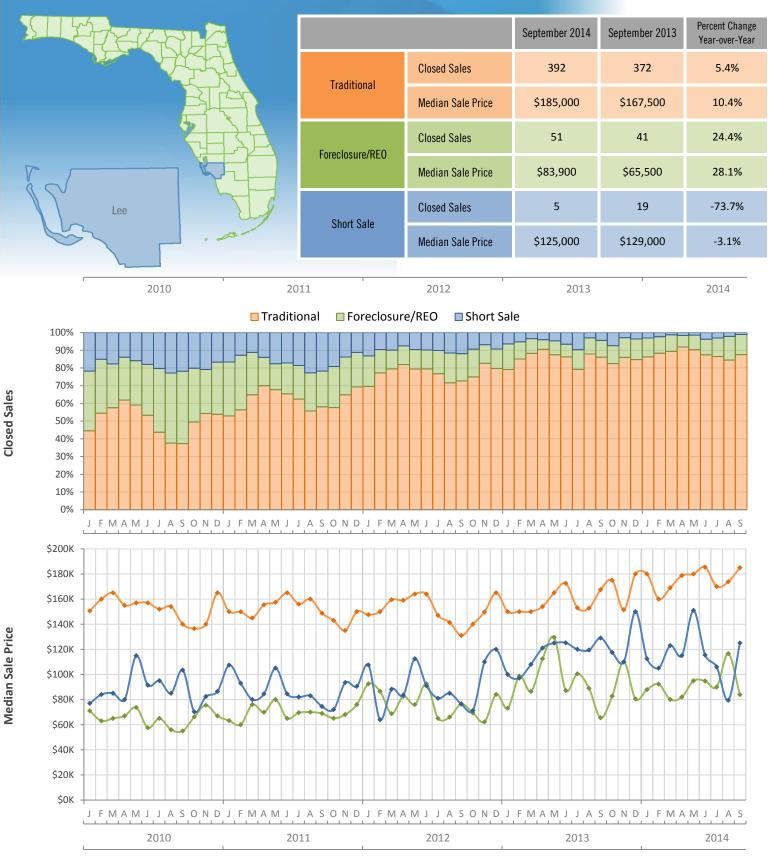

## Monthly Distressed Market - September 2014 Townhouses and Condos Lee County

Produced by Florida REALTORS® with data provided by Florida's multiple listing services. Statistics for each month compiled from MLS feeds on the 15th day of the following month. Data released on Tuesday, October 21, 2014. Next data release is Thursday, November 20, 2014.