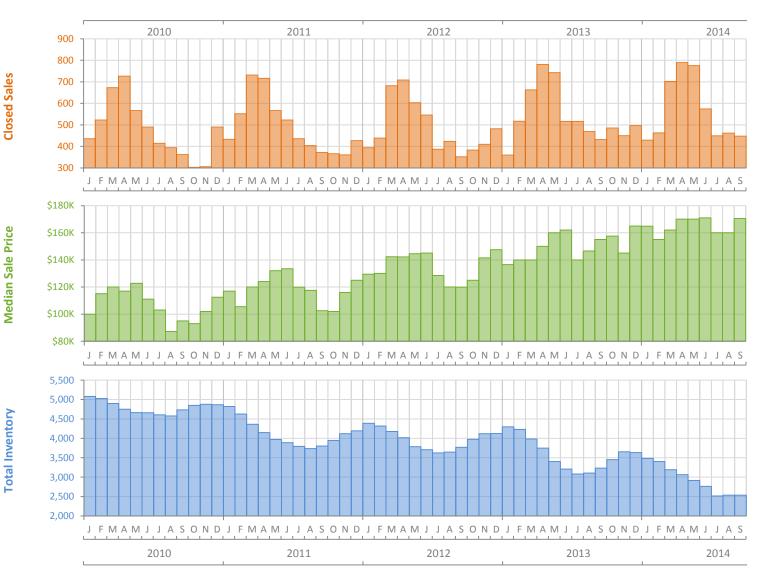

## Monthly Market Summary - September 2014 Townhouses and Condos Lee County

Devenue Ohio

|                                              | September 2014 | September 2013 | Year-over-Year |
|----------------------------------------------|----------------|----------------|----------------|
| Closed Sales                                 | 448            | 432            | 3.7%           |
| Cash Sales                                   | 282            | 278            | 1.4%           |
| New Pending Sales                            | 501            | 517            | -3.1%          |
| New Listings                                 | 633            | 694            | -8.8%          |
| Median Sale Price                            | \$170,500      | \$155,000      | 10.0%          |
| Average Sale Price                           | \$226,729      | \$210,807      | 7.6%           |
| Median Days on Market                        | 60             | 83             | -27.7%         |
| Avg. Percent of Original List Price Received | 92.5%          | 91.9%          | 0.7%           |
| Pending Inventory                            | 743            | 815            | -8.8%          |
| Inventory (Active Listings)                  | 2,535          | 3,232          | -21.6%         |
| Months Supply of Inventory                   | 4.7            | 6.2            | -24.6%         |

Produced by Florida REALTORS® with data provided by Florida's multiple listing services. Statistics for each month compiled from MLS feeds on the 15th day of the following month. Data released on Tuesday, October 21, 2014. Next data release is Thursday, November 20, 2014.