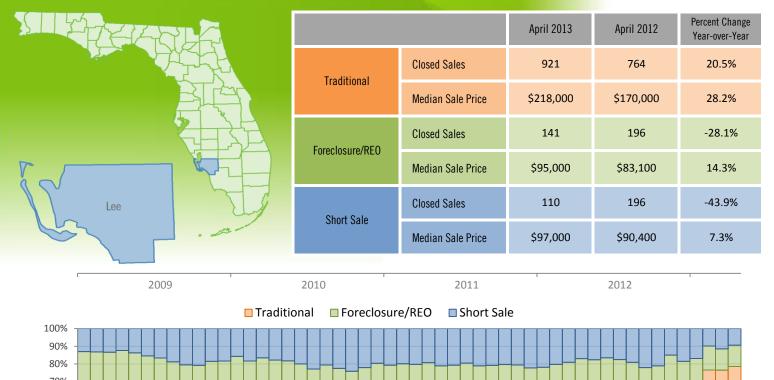

## Monthly Distressed Market Summary - April 2013 Single Family Homes Lee County

**Closed Sales** 

**Median Sale Price** 

Produced by Florida REALTORS® with data provided by Florida's multiple listing services. Statistics for each month compiled from MLS feeds on the 15th day of the following month. Data released on Wednesday, May 22, 2013. Next data release is Thursday, June 20, 2013.