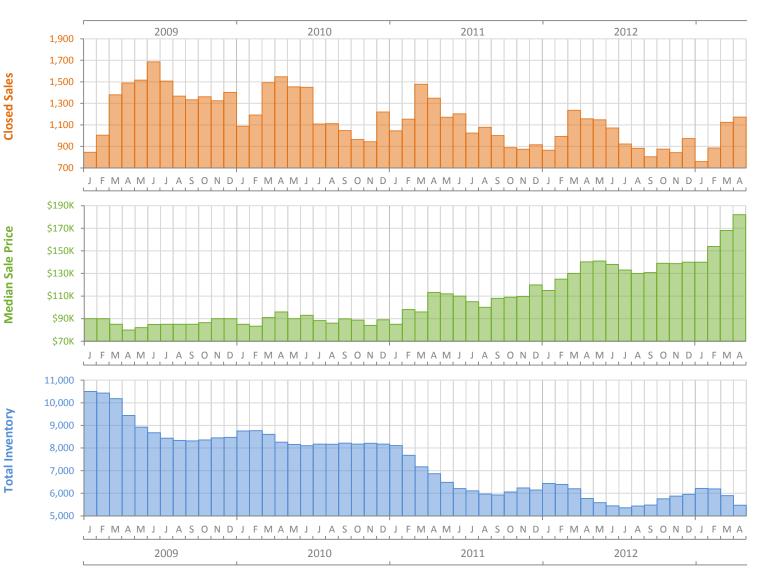

## Monthly Market Summary - April 2013 Single Family Homes Lee County

Deveent Cha

|                                              | April 2013 | April 2012 | Year-over-Year |
|----------------------------------------------|------------|------------|----------------|
| Closed Sales                                 | 1,172      | 1,156      | 1.4%           |
| Cash Sales                                   | 650        | 704        | -7.7%          |
| New Pending Sales                            | 1,485      | 1,329      | 11.7%          |
| New Listings                                 | 1,540      | 1,596      | -3.5%          |
| Median Sale Price                            | \$182,000  | \$140,199  | 29.8%          |
| Average Sale Price                           | \$292,201  | \$237,281  | 23.1%          |
| Median Days on Market                        | 59         | 59         | 0.0%           |
| Avg. Percent of Original List Price Received | 93.7%      | 93.2%      | 0.5%           |
| Pending Inventory                            | 2,746      | (No Data)  | N/A            |
| Inventory (Active Listings)                  | 5,476      | 5,769      | -5.1%          |
| Months Supply of Inventory                   | 5.7        | 5.6        | 2.7%           |

Produced by Florida REALTORS® with data provided by Florida's multiple listing services. Statistics for each month compiled from MLS feeds on the 15th day of the following month. Data released on Wednesday, May 22, 2013. Next data release is Thursday, June 20, 2013.