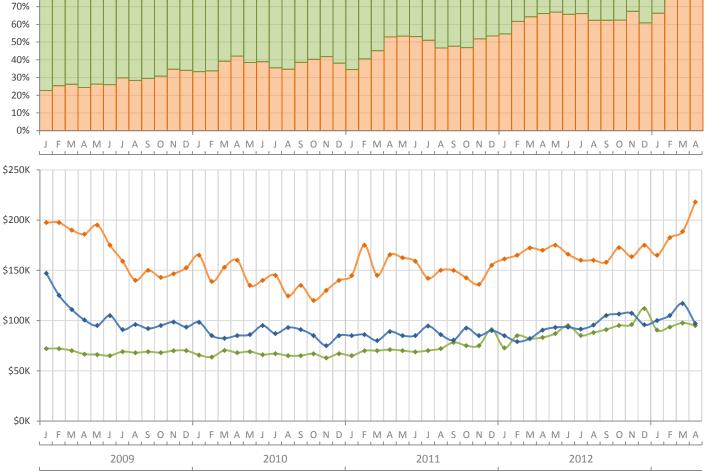

## Monthly Distressed Market Summary - April 2013 Single Family Homes Lee County

**Closed Sales** 

**Median Sale Price** 

Produced by Florida REALTORS® with data provided by Florida's multiple listing services. Statistics for each month compiled from MLS feeds on the 15th day of the following month. Data released on Wednesday, May 22, 2013. Next data release is Thursday, June 20, 2013.