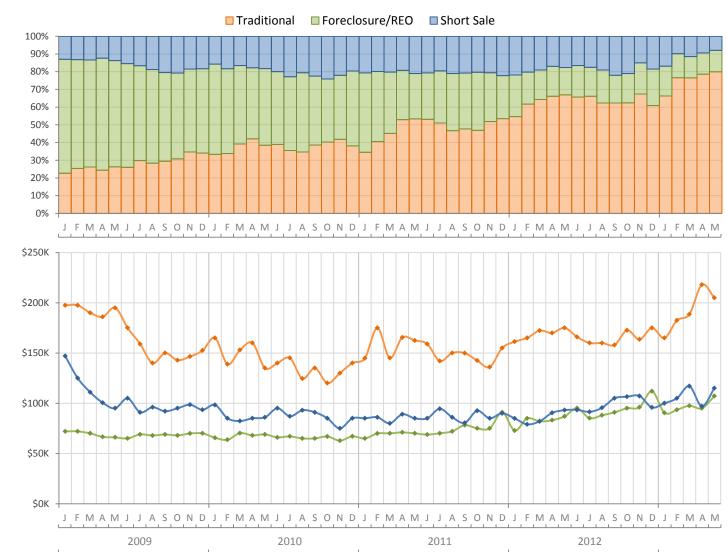

## Monthly Distressed Market Summary - May 2013 Single Family Homes Lee County

**Closed Sales** 

Median Sale Price

|                 |                   | May 2013  | May 2012  | Percent Change<br>Year-over-Year |
|-----------------|-------------------|-----------|-----------|----------------------------------|
| Traditional     | Closed Sales      | 1,003     | 768       | 30.6%                            |
|                 | Median Sale Price | \$205,000 | \$175,000 | 17.1%                            |
| Foreclosure/REO | Closed Sales      | 152       | 178       | -14.6%                           |
|                 | Median Sale Price | \$107,150 | \$86,950  | 23.2%                            |
| Short Sale      | Closed Sales      | 100       | 202       | -50.5%                           |
|                 | Median Sale Price | \$115,000 | \$93,125  | 23.5%                            |