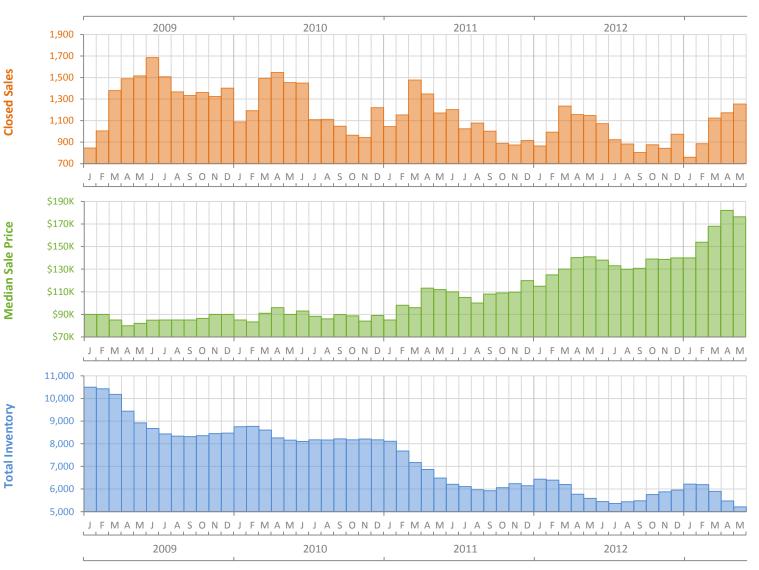

## Monthly Market Summary - May 2013 Single Family Homes Lee County

|                                              | May 2013  | May 2012  | Percent Change<br>Year-over-Year |
|----------------------------------------------|-----------|-----------|----------------------------------|
| Closed Sales                                 | 1,255     | 1,148     | 9.3%                             |
| Cash Sales                                   | 675       | 699       | -3.4%                            |
| New Pending Sales                            | 1,465     | 1,065     | 37.6%                            |
| New Listings                                 | 1,449     | 1,605     | -9.7%                            |
| Median Sale Price                            | \$176,333 | \$141,000 | 25.1%                            |
| Average Sale Price                           | \$288,547 | \$239,456 | 20.5%                            |
| Median Days on Market                        | 60        | 54        | 11.1%                            |
| Avg. Percent of Original List Price Received | 93.0%     | 92.9%     | 0.1%                             |
| Pending Inventory                            | 2,662     | (No Data) | N/A                              |
| Inventory (Active Listings)                  | 5,213     | 5,585     | -6.7%                            |
| Months Supply of Inventory                   | 5.4       | 5.4       | -0.1%                            |