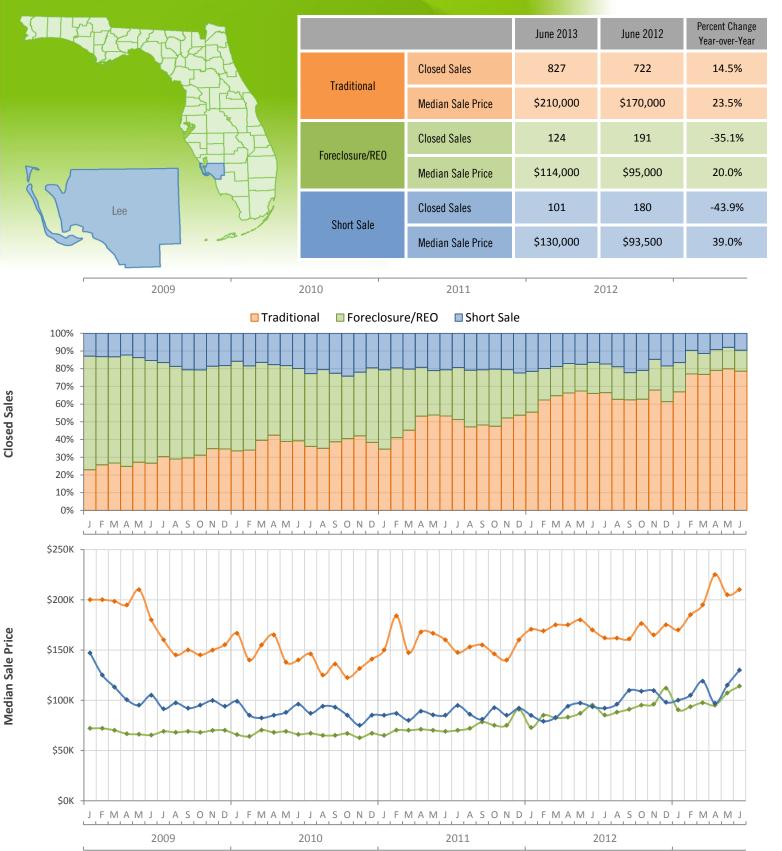

## Monthly Distressed Market Summary - June 2013 Single Family Homes Lee County

Produced by Florida REALTORS® with data provided by Florida's multiple listing services. Statistics for each month compiled from MLS feeds on the 15th day of the following month. Data released on Monday, July 22, 2013. Next data release is Wednesday, August 21, 2013.