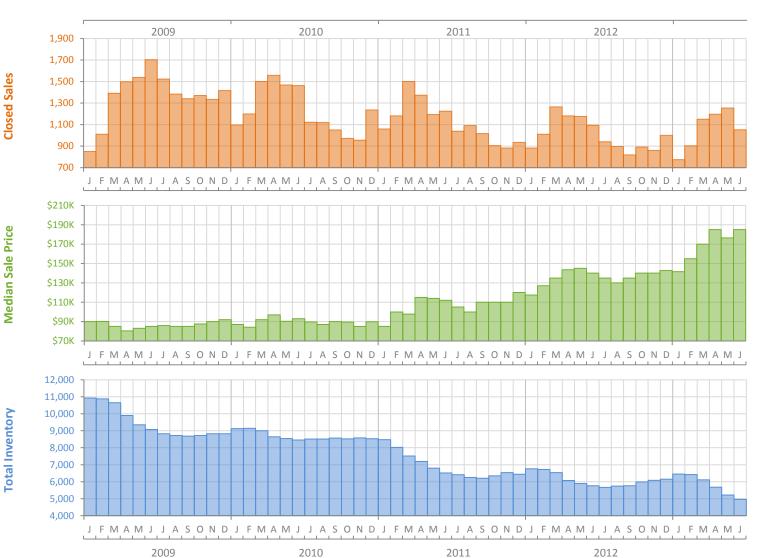

## Monthly Market Summary - June 2013 Single Family Homes Lee County

**Closed Sales** 

**Total Inventory** 

|                                              | June 2013 | June 2012 | Percent Change<br>Year-over-Year |
|----------------------------------------------|-----------|-----------|----------------------------------|
| Closed Sales                                 | 1,052     | 1,093     | -3.8%                            |
| Cash Sales                                   | 523       | 622       | -15.9%                           |
| New Pending Sales                            | 1,154     | 982       | 17.5%                            |
| New Listings                                 | 1,401     | 1,477     | -5.1%                            |
| Median Sale Price                            | \$185,000 | \$140,000 | 32.1%                            |
| Average Sale Price                           | \$271,896 | \$232,245 | 17.1%                            |
| Median Days on Market                        | 57        | 56        | 1.8%                             |
| Avg. Percent of Original List Price Received | 93.8%     | 93.4%     | 0.4%                             |
| Pending Inventory                            | 2,442     | (No Data) | N/A                              |
| Inventory (Active Listings)                  | 4,956     | 5,763     | -14.0%                           |
| Months Supply of Inventory                   | 5.1       | 5.5       | -8.6%                            |

Produced by Florida REALTORS® with data provided by Florida's multiple listing services. Statistics for each month compiled from MLS feeds on the 15th day of the following month. Data released on Monday, July 22, 2013. Next data release is Wednesday, August 21, 2013.