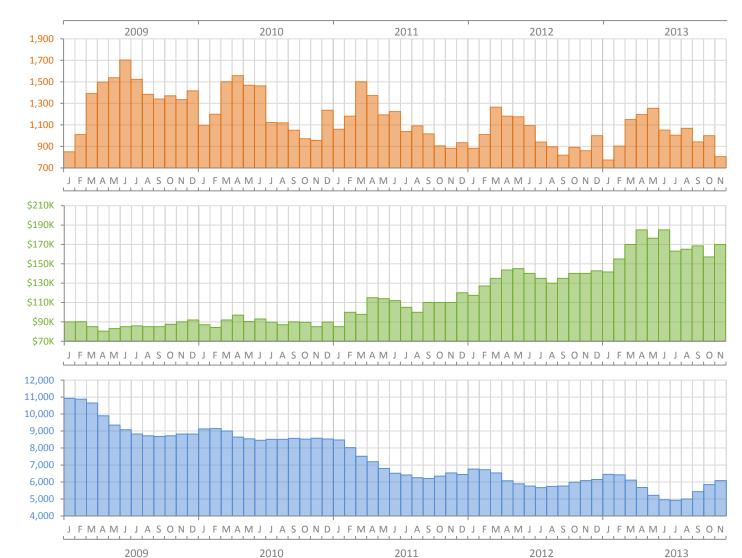

## Monthly Market Summary - November 2013 Single Family Homes Lee County

Percent Change

|                                              | November 2013 | November 2012 | Year-over-Year |
|----------------------------------------------|---------------|---------------|----------------|
| Closed Sales                                 | 805           | 860           | -6.4%          |
| Cash Sales                                   | 407           | 466           | -12.7%         |
| New Pending Sales                            | 1,081         | 1,066         | 1.4%           |
| New Listings                                 | 1,653         | 1,546         | 6.9%           |
| Median Sale Price                            | \$170,000     | \$140,000     | 21.4%          |
| Average Sale Price                           | \$236,550     | \$213,011     | 11.1%          |
| Median Days on Market                        | 45            | 45            | 0.0%           |
| Avg. Percent of Original List Price Received | 93.7%         | 93.7%         | 0.0%           |
| Pending Inventory                            | 2,011         | (No Data)     | N/A            |
| Inventory (Active Listings)                  | 6,081         | 6,083         | 0.0%           |
| Months Supply of Inventory                   | 6.0           | 6.1           | -1.7%          |

Produced by Florida REALTORS® with data provided by Florida's multiple listing services. Statistics for each month compiled from MLS feeds on the 15th day of the following month. Data released on Thursday, December 19, 2013. Next data release is Thursday, January 23, 2014.