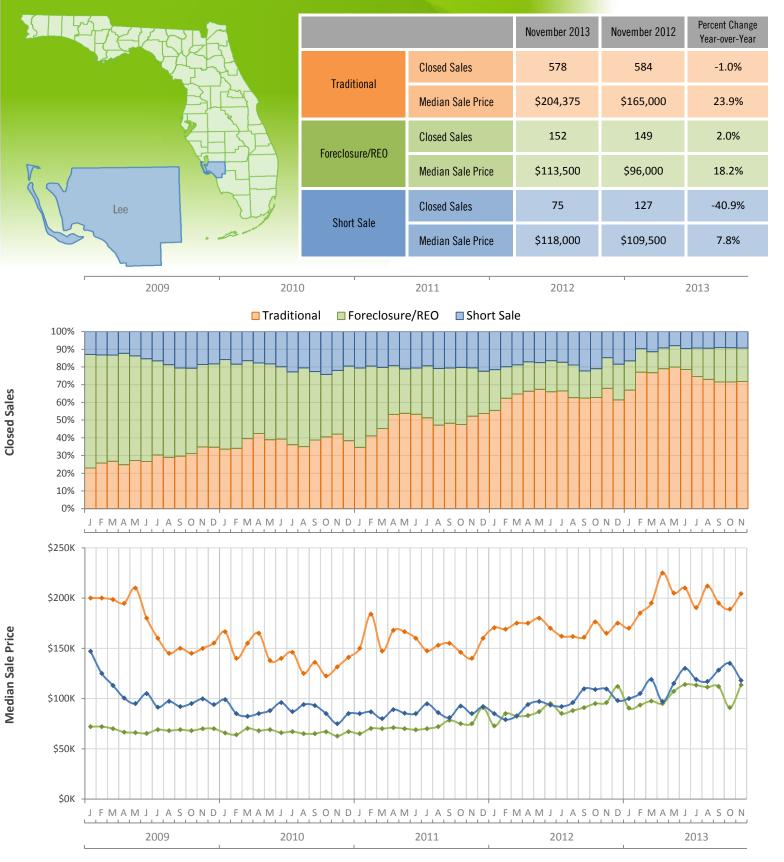

## Monthly Distressed Market Summary - November 2013 Single Family Homes Lee County

Produced by Florida REALTORS® with data provided by Florida's multiple listing services. Statistics for each month compiled from MLS feeds on the 15th day of the following month. Data released on Thursday, December 19, 2013. Next data release is Thursday, January 23, 2014.