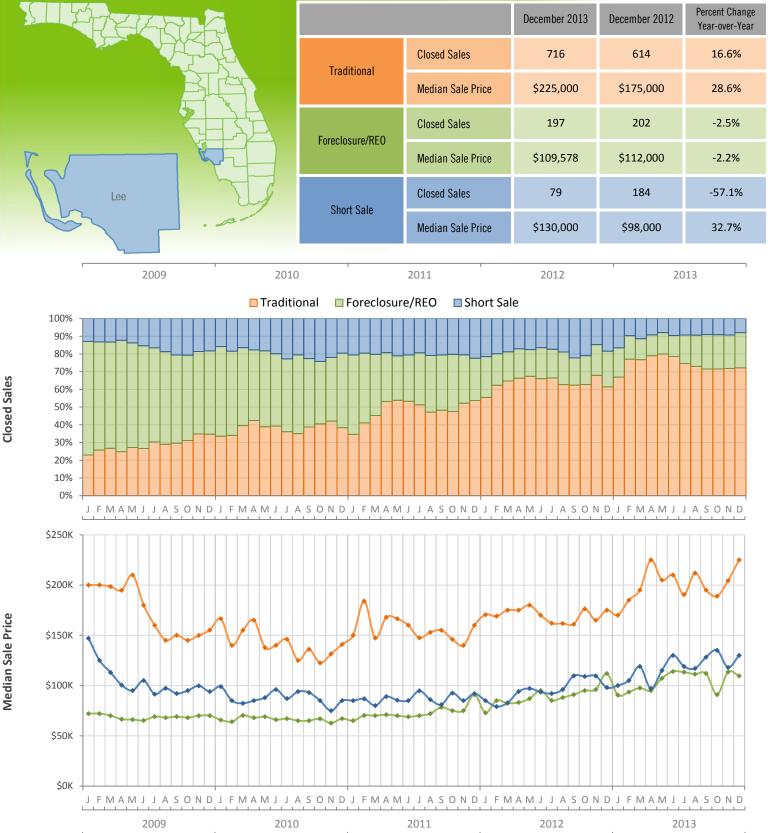

## Monthly Distressed Market Summary - December 2013 **Single Family Homes** Lee County

Produced by Florida REALTORS® with data provided by Florida's multiple listing services. Statistics for each month compiled from MLS feeds on the 15th day of the following month. Data released on Thursday, January 23, 2014. Next data release is Friday, February 21, 2014.