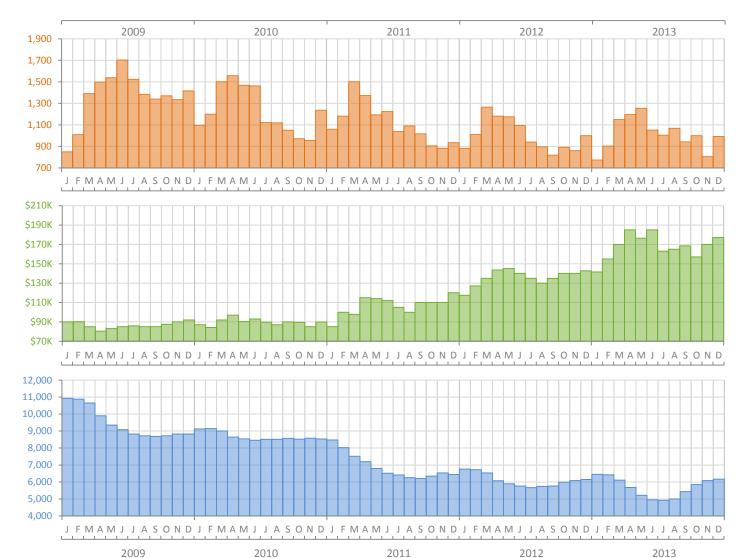

## Monthly Market Summary - December 2013 Single Family Homes Lee County

Paraant Char

|                                              | December 2013 | December 2012 | Year-over-Year |
|----------------------------------------------|---------------|---------------|----------------|
| Closed Sales                                 | 992           | 1,000         | -0.8%          |
| Cash Sales                                   | 532           | 622           | -14.5%         |
| New Pending Sales                            | 851           | 1,018         | -16.4%         |
| New Listings                                 | 1,471         | 1,408         | 4.5%           |
| Median Sale Price                            | \$177,000     | \$142,750     | 24.0%          |
| Average Sale Price                           | \$269,789     | \$239,186     | 12.8%          |
| Median Days on Market                        | 43            | 51            | -15.7%         |
| Avg. Percent of Original List Price Received | 93.5%         | 93.4%         | 0.1%           |
| Pending Inventory                            | 1,625         | (No Data)     | N/A            |
| Inventory (Active Listings)                  | 6,169         | 6,147         | 0.4%           |
| Months Supply of Inventory                   | 6.1           | 6.1           | -0.7%          |

Produced by Florida REALTORS® with data provided by Florida's multiple listing services. Statistics for each month compiled from MLS feeds on the 15th day of the following month. Data released on Thursday, January 23, 2014. Next data release is Friday, February 21, 2014.