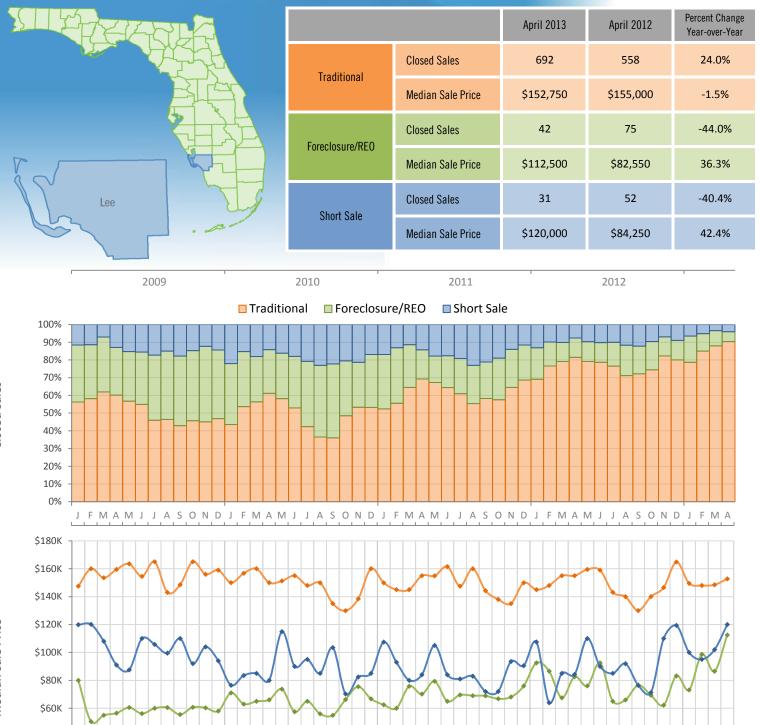

## Monthly Distressed Market Summary - April 2013 **Townhouses and Condos** Lee County

Produced by Florida REALTORS® with data provided by Florida's multiple listing services. Statistics for each month compiled from MLS feeds on the 15th day of the following month. Data released on Wednesday, May 22, 2013. Next data release is Thursday, June 20, 2013.