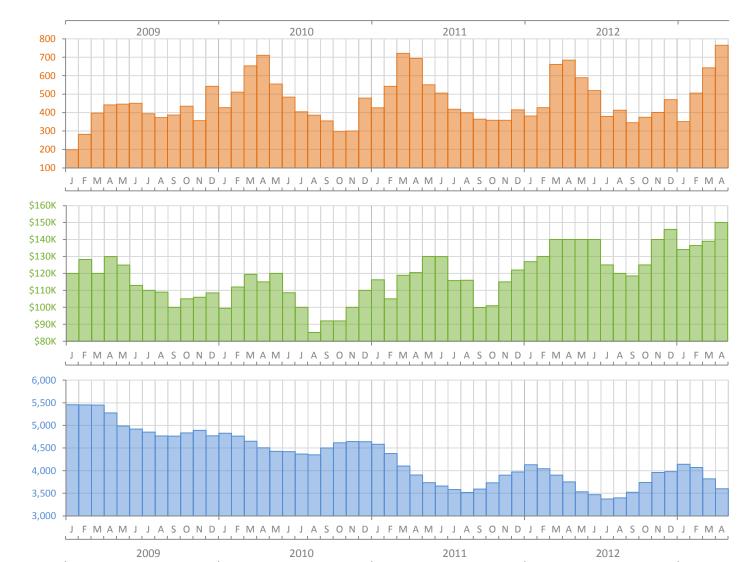

Monthly Market Summary - April 2013 Townhouses and Condos Lee County

**Closed Sales** 

**Median Sale Price** 

**Total Inventory** 

|                                              | April 2013 | April 2012 | Percent Change<br>Year-over-Year |
|----------------------------------------------|------------|------------|----------------------------------|
| Closed Sales                                 | 765        | 685        | 11.7%                            |
| Cash Sales                                   | 591        | 531        | 11.3%                            |
| New Pending Sales                            | 795        | 630        | 26.2%                            |
| New Listings                                 | 842        | 887        | -5.1%                            |
| Median Sale Price                            | \$150,000  | \$140,000  | 7.1%                             |
| Average Sale Price                           | \$208,505  | \$194,636  | 7.1%                             |
| Median Days on Market                        | 68         | 83         | -18.1%                           |
| Avg. Percent of Original List Price Received | 92.1%      | 90.2%      | 2.1%                             |
| Pending Inventory                            | 1,257      | (No Data)  | N/A                              |
| Inventory (Active Listings)                  | 3,601      | 3,751      | -4.0%                            |
| Months Supply of Inventory                   | 7.5        | 8.1        | -7.9%                            |

Produced by Florida REALTORS® with data provided by Florida's multiple listing services. Statistics for each month compiled from MLS feeds on the 15th day of the following month. Data released on Wednesday, May 22, 2013. Next data release is Thursday, June 20, 2013.