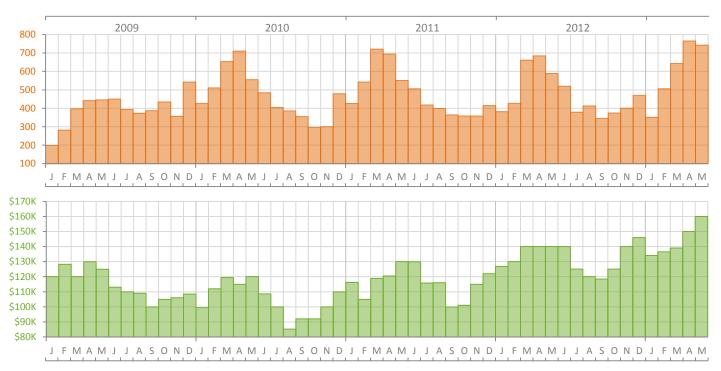

## Monthly Market Summary - May 2013 Townhouses and Condos Lee County

|                                              | May 2013  | May 2012  | Percent Change<br>Year-over-Year |
|----------------------------------------------|-----------|-----------|----------------------------------|
| Closed Sales                                 | 743       | 589       | 26.1%                            |
| Cash Sales                                   | 537       | 460       | 16.7%                            |
| New Pending Sales                            | 736       | 538       | 36.8%                            |
| New Listings                                 | 711       | 699       | 1.7%                             |
| Median Sale Price                            | \$160,000 | \$140,000 | 14.3%                            |
| Average Sale Price                           | \$234,044 | \$200,504 | 16.7%                            |
| Median Days on Market                        | 76        | 75        | 1.3%                             |
| Avg. Percent of Original List Price Received | 92.3%     | 91.4%     | 1.0%                             |
| Pending Inventory                            | 1,084     | (No Data) | N/A                              |
| Inventory (Active Listings)                  | 3,401     | 3,534     | -3.8%                            |
| Months Supply of Inventory                   | 6.9       | 7.6       | -9.4%                            |

Produced by Florida REALTORS® with data provided by Florida's multiple listing services. Statistics for each month compiled from MLS feeds on the 15th day of the following month. Data released on Thursday, June 20, 2013. Next data release is Monday, July 22, 2013.