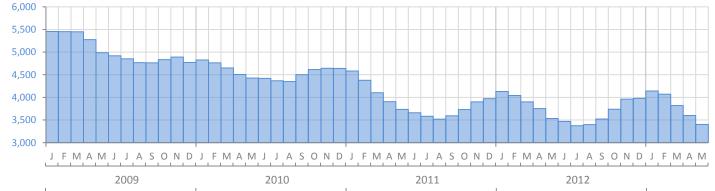

## Monthly Market Summary - May 2013 Townhouses and Condos Lee County

|                                              | May 2013  | May 2012  | Percent Change<br>Year-over-Year |
|----------------------------------------------|-----------|-----------|----------------------------------|
| Closed Sales                                 | 743       | 589       | 26.1%                            |
| Cash Sales                                   | 537       | 460       | 16.7%                            |
| New Pending Sales                            | 736       | 538       | 36.8%                            |
| New Listings                                 | 711       | 699       | 1.7%                             |
| Median Sale Price                            | \$160,000 | \$140,000 | 14.3%                            |
| Average Sale Price                           | \$234,044 | \$200,504 | 16.7%                            |
| Median Days on Market                        | 76        | 75        | 1.3%                             |
| Avg. Percent of Original List Price Received | 92.3%     | 91.4%     | 1.0%                             |
| Pending Inventory                            | 1,084     | (No Data) | N/A                              |
| Inventory (Active Listings)                  | 3,401     | 3,534     | -3.8%                            |
| Months Supply of Inventory                   | 6.9       | 7.6       | -9.4%                            |

Produced by Florida REALTORS® with data provided by Florida's multiple listing services. Statistics for each month compiled from MLS feeds on the 15th day of the following month. Data released on Thursday, June 20, 2013. Next data release is Monday, July 22, 2013.