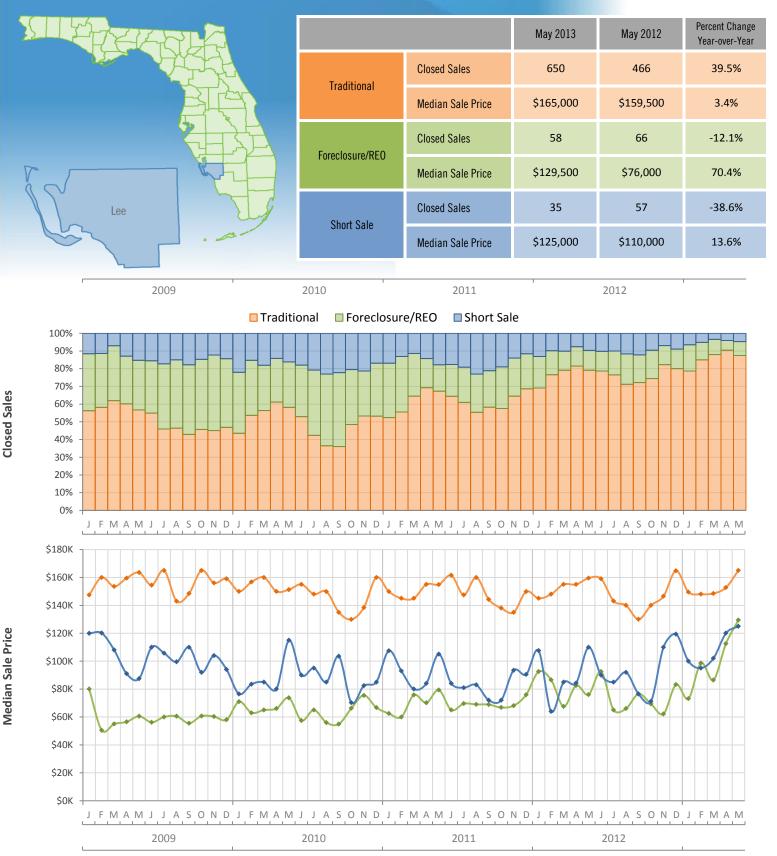

## Monthly Distressed Market Summary - May 2013 Townhouses and Condos Lee County

Produced by Florida REALTORS® with data provided by Florida's multiple listing services. Statistics for each month compiled from MLS feeds on the 15th day of the following month. Data released on Thursday, June 20, 2013. Next data release is Monday, July 22, 2013.