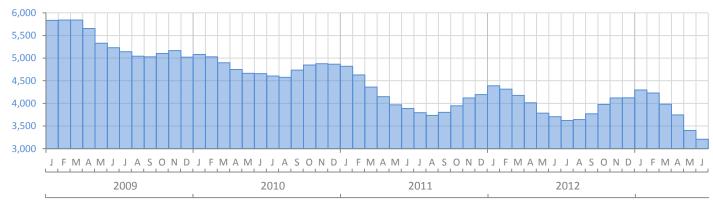

**Closed Sales** 

Produced by Florida REALTORS® with data provided by Florida's multiple listing services. Statistics for each month compiled from MLS feeds on the 15th day of the following month. Data released on Monday, July 22, 2013. Next data release is Wednesday, August 21, 2013.