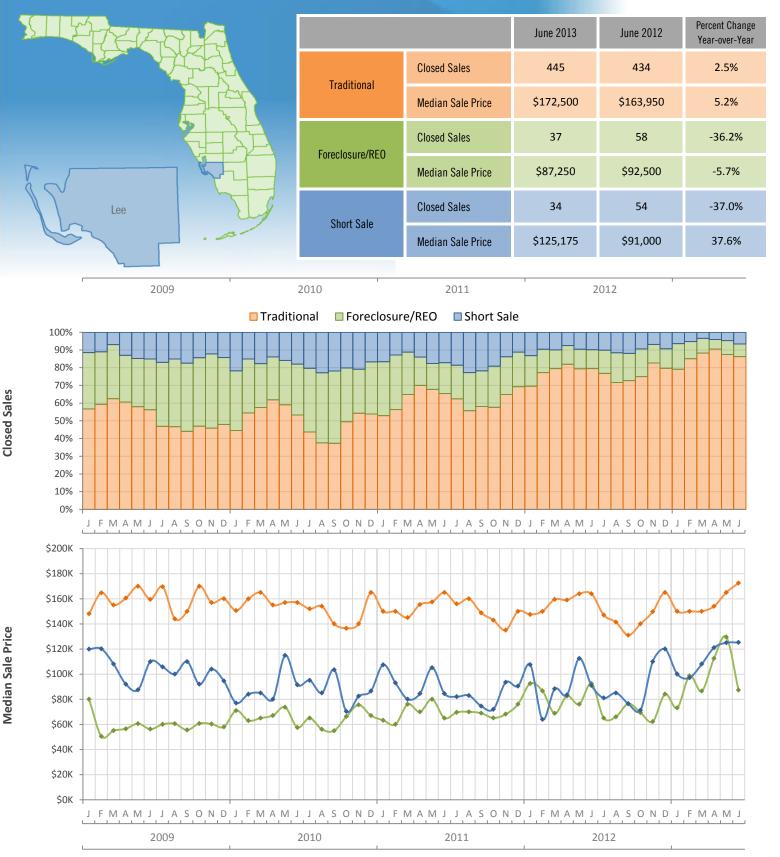

## Monthly Distressed Market Summary - June 2013 Townhouses and Condos Lee County

Produced by Florida REALTORS® with data provided by Florida's multiple listing services. Statistics for each month compiled from MLS feeds on the 15th day of the following month. Data released on Monday, July 22, 2013. Next data release is Wednesday, August 21, 2013.