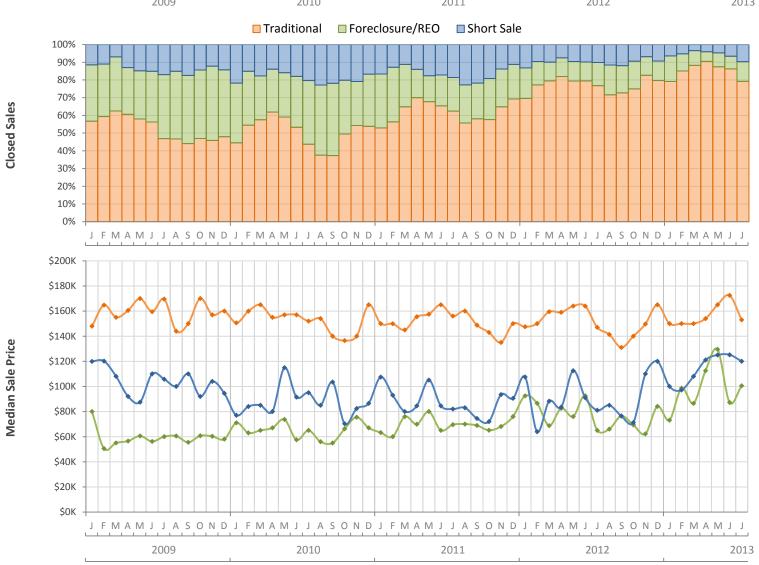

## Monthly Distressed Market Summary - July 2013 Townhouses and Condos Lee County