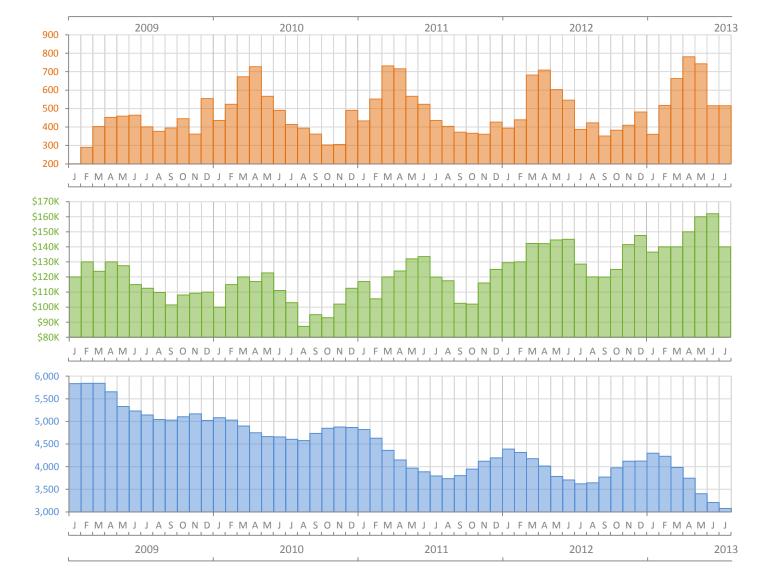

## Monthly Market Summary - July 2013 Townhouses and Condos Lee County

Median Sale Price

Total Inventory

|                                              | July 2013 | July 2012 | Percent Change<br>Year-over-Year |
|----------------------------------------------|-----------|-----------|----------------------------------|
| Closed Sales                                 | 516       | 387       | 33.3%                            |
| Cash Sales                                   | 354       | 290       | 22.1%                            |
| New Pending Sales                            | 560       | 395       | 41.8%                            |
| New Listings                                 | 630       | 630       | 0.0%                             |
| Median Sale Price                            | \$140,000 | \$128,500 | 8.9%                             |
| Average Sale Price                           | \$192,794 | \$174,340 | 10.6%                            |
| Median Days on Market                        | 80        | 80        | 0.0%                             |
| Avg. Percent of Original List Price Received | 92.2%     | 90.7%     | 1.7%                             |
| Pending Inventory                            | 874       | (No Data) | N/A                              |
| Inventory (Active Listings)                  | 3,078     | 3,623     | -15.0%                           |
| Months Supply of Inventory                   | 6.0       | 7.6       | -21.3%                           |