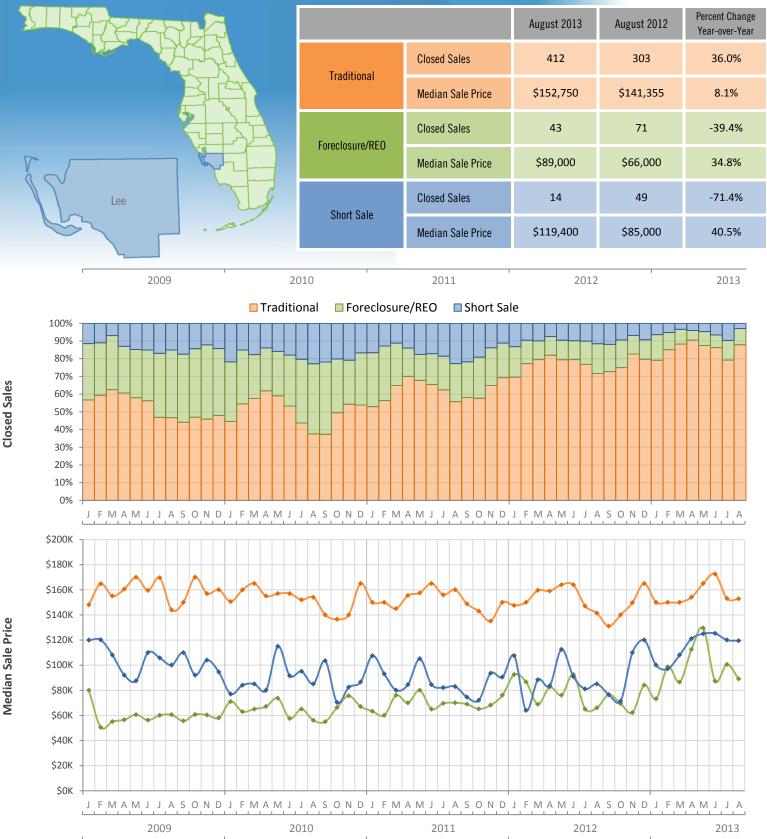

## Monthly Distressed Market Summary - August 2013 Townhouses and Condos Lee County

Produced by Florida REALTORS® with data provided by Florida's multiple listing services. Statistics for each month compiled from MLS feeds on the 15th day of the following month. Data released on Thursday, September 19, 2013. Next data release is Monday, October 21, 2013.