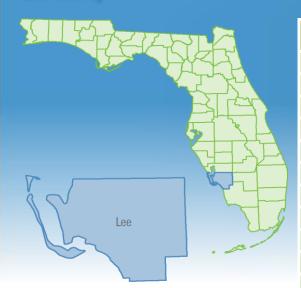

## Monthly Market Summary - August 2013 Townhouses and Condos Lee County

**Closed Sales** 

**Median Sale Price** 

**Total Inventory** 

|                                              | August 2013 | August 2012 | Year-over-Year |
|----------------------------------------------|-------------|-------------|----------------|
| Closed Sales                                 | 469         | 423         | 10.9%          |
| Cash Sales                                   | 323         | 301         | 7.3%           |
| New Pending Sales                            | 556         | 369         | 50.7%          |
| New Listings                                 | 674         | 663         | 1.7%           |
| Median Sale Price                            | \$146,515   | \$120,000   | 22.1%          |
| Average Sale Price                           | \$189,427   | \$183,976   | 3.0%           |
| Median Days on Market                        | 84          | 83          | 1.2%           |
| Avg. Percent of Original List Price Received | 92.2%       | 90.9%       | 1.4%           |
| Pending Inventory                            | 833         | (No Data)   | N/A            |
| Inventory (Active Listings)                  | 3,106       | 3,643       | -14.7%         |
| Months Supply of Inventory                   | 6.0         | 7.7         | -21.4%         |

Produced by Florida REALTORS® with data provided by Florida's multiple listing services. Statistics for each month compiled from MLS feeds on the 15th day of the following month. Data released on Thursday, September 19, 2013. Next data release is Monday, October 21, 2013.