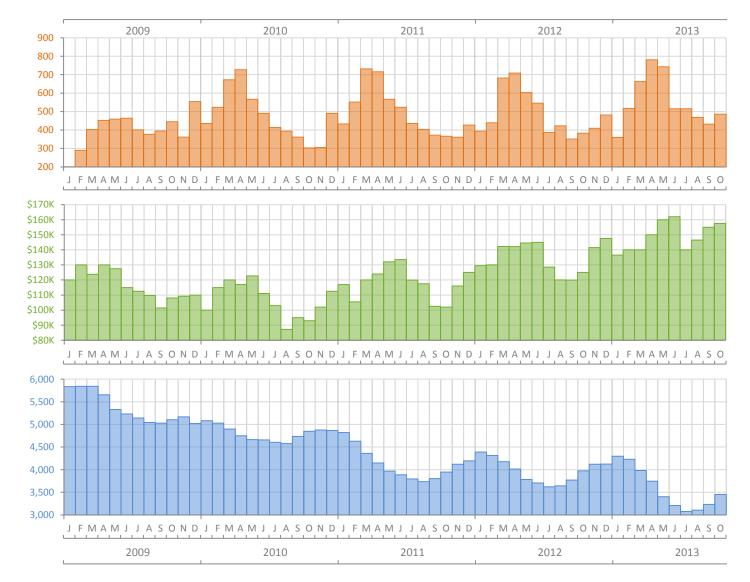

## Monthly Market Summary - October 2013 Townhouses and Condos Lee County

Median Sale Price

Total Inventory

|                                              | October 2013 | October 2012 | Percent Change<br>Year-over-Year |
|----------------------------------------------|--------------|--------------|----------------------------------|
| Closed Sales                                 | 486          | 383          | 26.9%                            |
| Cash Sales                                   | 327          | 292          | 12.0%                            |
| New Pending Sales                            | 578          | 501          | 15.4%                            |
| New Listings                                 | 922          | 938          | -1.7%                            |
| Median Sale Price                            | \$157,500    | \$125,000    | 26.0%                            |
| Average Sale Price                           | \$203,588    | \$164,152    | 24.0%                            |
| Median Days on Market                        | 67           | 84           | -20.2%                           |
| Avg. Percent of Original List Price Received | 92.8%        | 89.8%        | 3.3%                             |
| Pending Inventory                            | 792          | (No Data)    | N/A                              |
| Inventory (Active Listings)                  | 3,452        | 3,975        | -13.2%                           |
| Months Supply of Inventory                   | 6.5          | 8.4          | -22.3%                           |