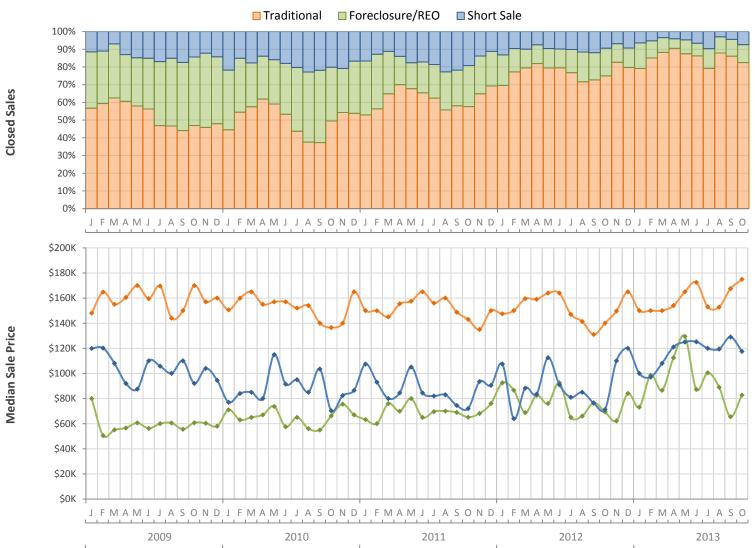

## Monthly Distressed Market Summary - October 2013 Townhouses and Condos Lee County