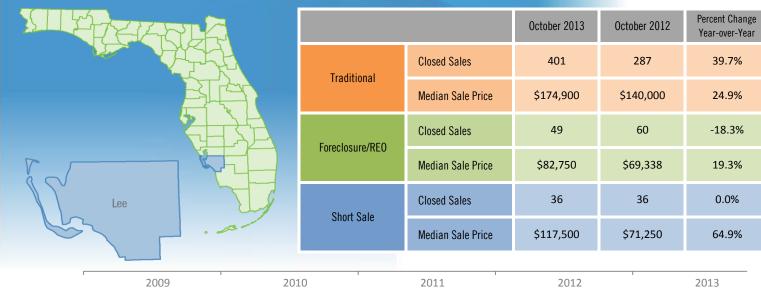

## Monthly Distressed Market Summary - October 2013 Townhouses and Condos Lee County