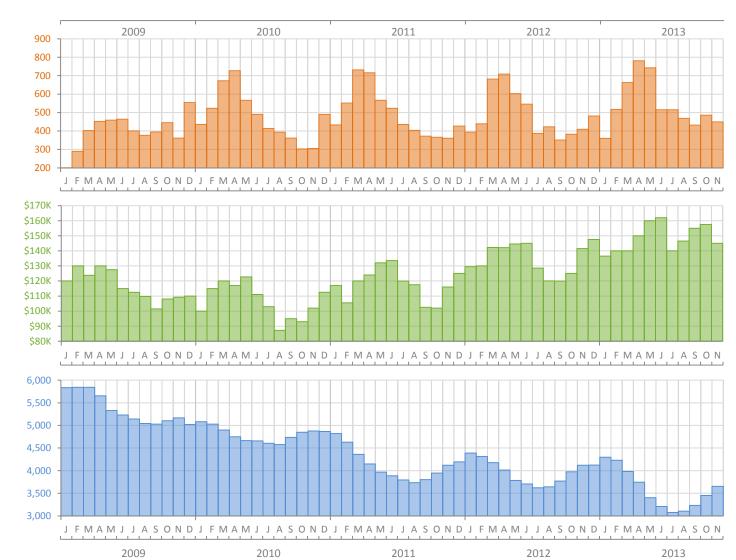

Monthly Market Summary - November 2013 Townhouses and Condos Lee County

**Closed Sales** 

**Median Sale Price** 

**Total Inventory** 

|                                              | November 2013 | November 2012 | Percent Change<br>Year-over-Year |
|----------------------------------------------|---------------|---------------|----------------------------------|
| Closed Sales                                 | 450           | 410           | 9.8%                             |
| Cash Sales                                   | 328           | 322           | 1.9%                             |
| New Pending Sales                            | 586           | 525           | 11.6%                            |
| New Listings                                 | 881           | 876           | 0.6%                             |
| Median Sale Price                            | \$145,000     | \$141,500     | 2.5%                             |
| Average Sale Price                           | \$202,131     | \$187,814     | 7.6%                             |
| Median Days on Market                        | 53            | 81            | -34.6%                           |
| Avg. Percent of Original List Price Received | 92.4%         | 91.4%         | 1.1%                             |
| Pending Inventory                            | 861           | (No Data)     | N/A                              |
| Inventory (Active Listings)                  | 3,652         | 4,120         | -11.4%                           |
| Months Supply of Inventory                   | 6.8           | 8.6           | -20.5%                           |

Produced by Florida REALTORS® with data provided by Florida's multiple listing services. Statistics for each month compiled from MLS feeds on the 15th day of the following month. Data released on Thursday, December 19, 2013. Next data release is Thursday, January 23, 2014.