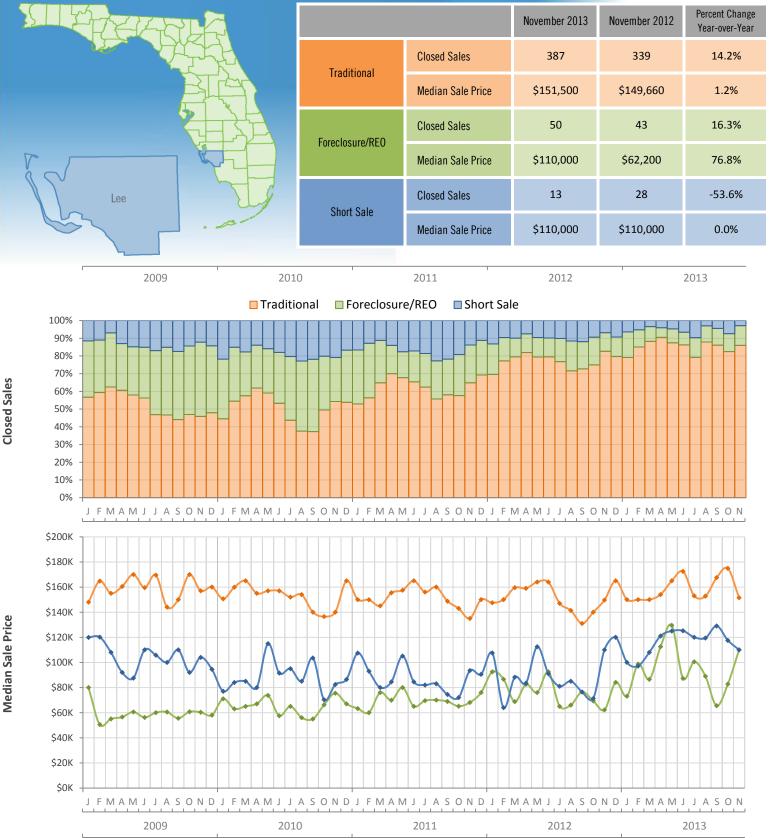

## Monthly Distressed Market Summary - November 2013 Townhouses and Condos Lee County

Produced by Florida REALTORS® with data provided by Florida's multiple listing services. Statistics for each month compiled from MLS feeds on the 15th day of the following month. Data released on Thursday, December 19, 2013. Next data release is Thursday, January 23, 2014.