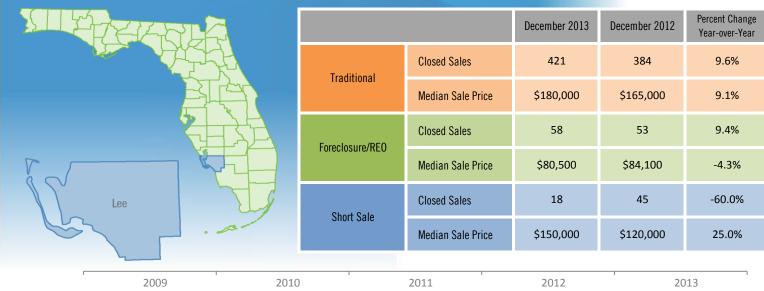

## Monthly Distressed Market Summary - December 2013 Townhouses and Condos Lee County