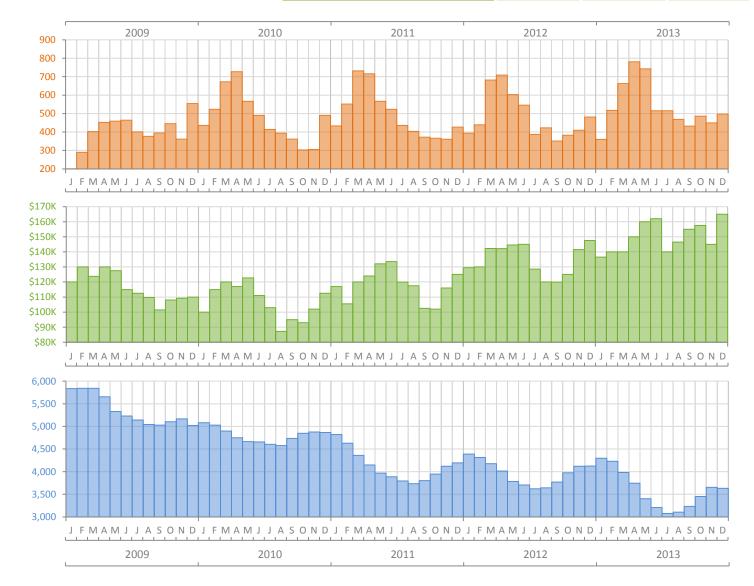

## Monthly Market Summary - December 2013 Townhouses and Condos Lee County

Median Sale Price

Total Inventory

|                                              | December 2013 | December 2012 | Percent Change<br>Year-over-Year |
|----------------------------------------------|---------------|---------------|----------------------------------|
| Closed Sales                                 | 497           | 482           | 3.1%                             |
| Cash Sales                                   | 364           | 366           | -0.5%                            |
| New Pending Sales                            | 457           | 436           | 4.8%                             |
| New Listings                                 | 731           | 712           | 2.7%                             |
| Median Sale Price                            | \$165,000     | \$147,500     | 11.9%                            |
| Average Sale Price                           | \$210,207     | \$192,395     | 9.3%                             |
| Median Days on Market                        | 46            | 73            | -37.0%                           |
| Avg. Percent of Original List Price Received | 93.0%         | 91.2%         | 2.0%                             |
| Pending Inventory                            | 753           | (No Data)     | N/A                              |
| Inventory (Active Listings)                  | 3,633         | 4,124         | -11.9%                           |
| Months Supply of Inventory                   | 6.8           | 8.5           | -20.4%                           |