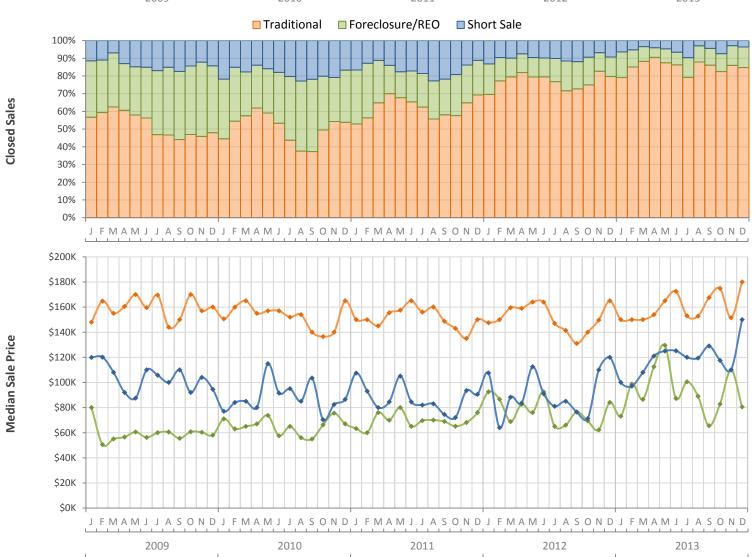

## Monthly Distressed Market Summary - December 2013 Townhouses and Condos Lee County