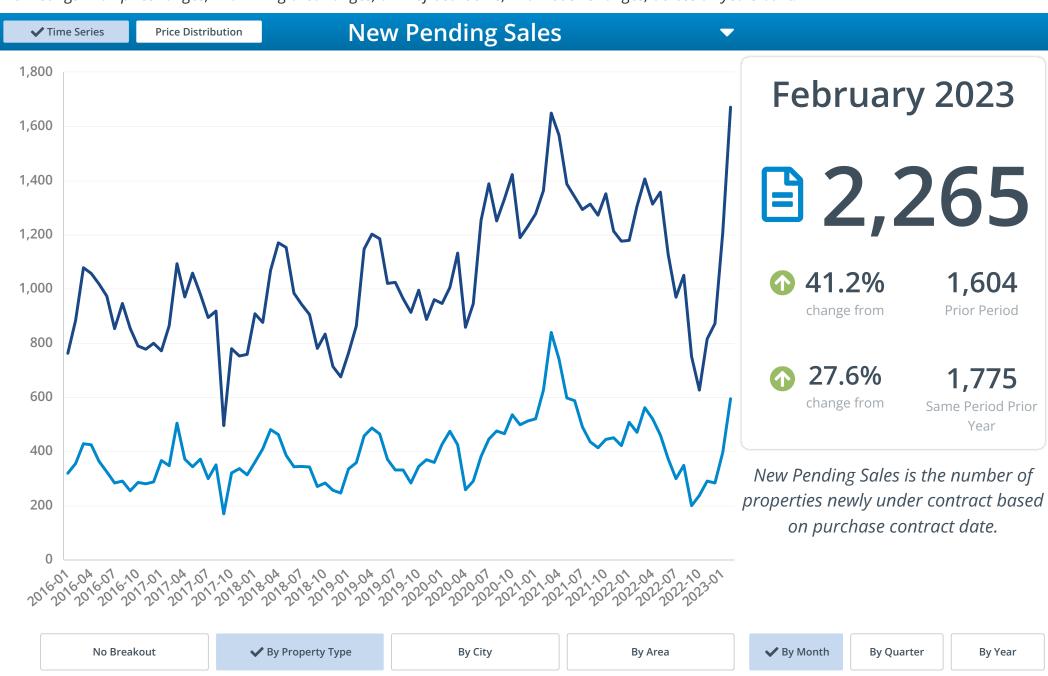

2023



**Single Family Residence** 

38 Cities selected



Compare to Same Month Prior Year



Prior Month

**Median Sales Price** 

\$479,999





1,563



**Closed Sales** 

#### **Active Inventory**

37.6%



6,006

#### Median Days on Market

5.0%



Median Sold \$/SqFt

\$271

#### **New Listings**









# February 2023 Market Review







# February 2023 Market Review





Single Family Residence, Condo/Townhouse in multiple Cities > multiple Areas > multiple Zip Codes.





Single Family Residence, Condo/Townhouse in multiple Cities > multiple Areas > multiple Zip Codes.





Single Family Residence, Condo/Townhouse in multiple Cities > multiple Areas > multiple Zip Codes.





Single Family Residence, Condo/Townhouse in multiple Cities > multiple Areas > multiple Zip Codes.





Single Family Residence, Condo/Townhouse in multiple Cities > multiple Areas > multiple Zip Codes.