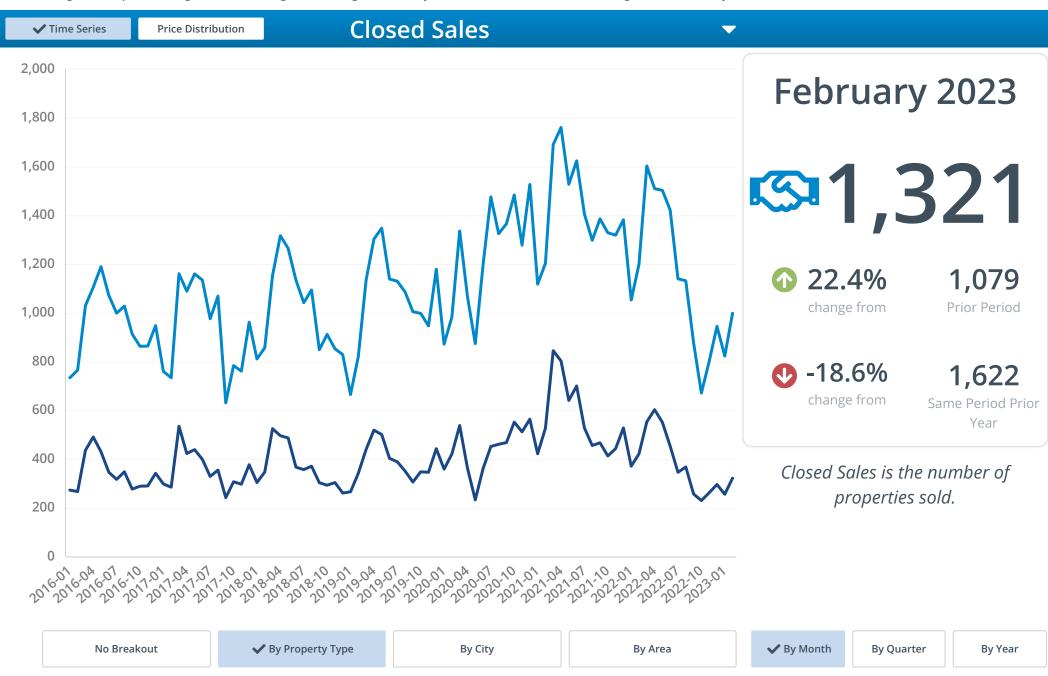

# **Market Statistics**

February 2023



**Single Family Residence** 

38 Cities selected



Compare to Same Month Prior Year



Prior Month

**Median Sales Price** 

\$479,999





1,563



**Closed Sales** 

#### **Active Inventory**

37.6%



6,006

#### Median Days on Market

5.0%



Median Sold \$/SqFt

\$271

#### **New Listings**









# February 2023 Market Review







# February 2023 Market Review





Single Family Residence, Condo/Townhouse in multiple Cities > multiple Areas > multiple Zip Codes.





Single Family Residence, Condo/Townhouse in multiple Cities > multiple Areas > multiple Zip Codes.





Single Family Residence, Condo/Townhouse in multiple Cities > multiple Areas > multiple Zip Codes.





Single Family Residence, Condo/Townhouse in multiple Cities > multiple Areas > multiple Zip Codes.





Single Family Residence, Condo/Townhouse in multiple Cities > multiple Areas > multiple Zip Codes.