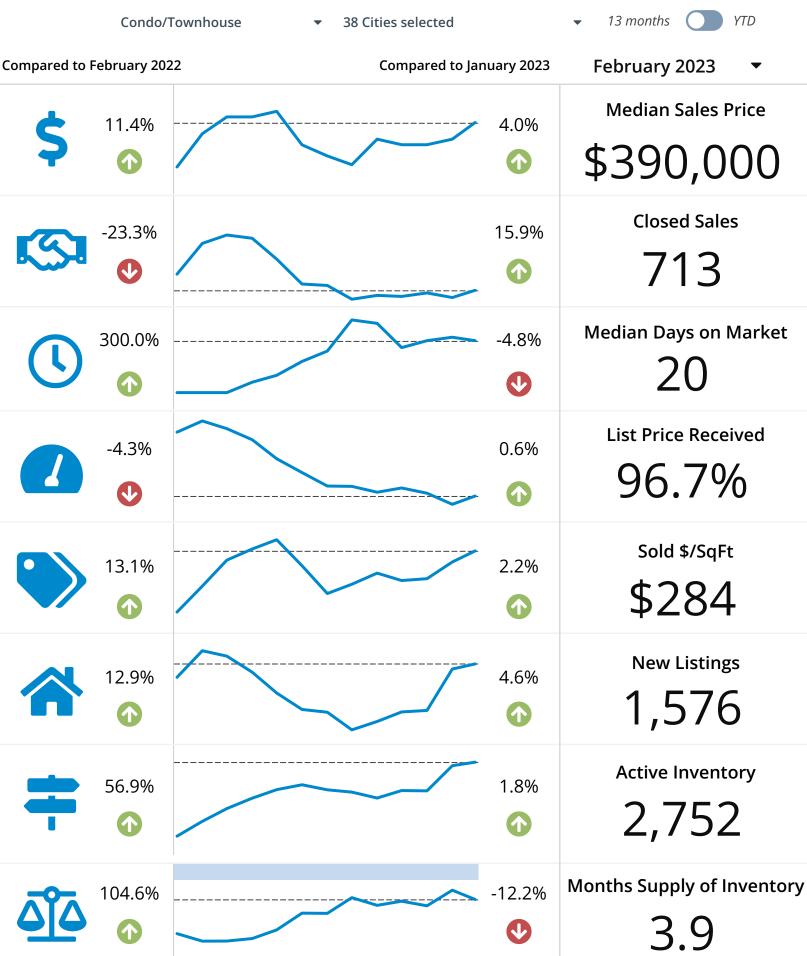

# February 2023 Market Review

# February 2023 Market Review

Single Family Residence, Condo/Townhouse in multiple Cities > multiple Areas > multiple Zip Codes.

Single Family Residence, Condo/Townhouse in multiple Cities > multiple Areas > multiple Zip Codes.

Single Family Residence, Condo/Townhouse in multiple Cities > multiple Areas > multiple Zip Codes.

Single Family Residence, Condo/Townhouse in multiple Cities > multiple Areas > multiple Zip Codes.

Single Family Residence, Condo/Townhouse in multiple Cities > multiple Areas > multiple Zip Codes.