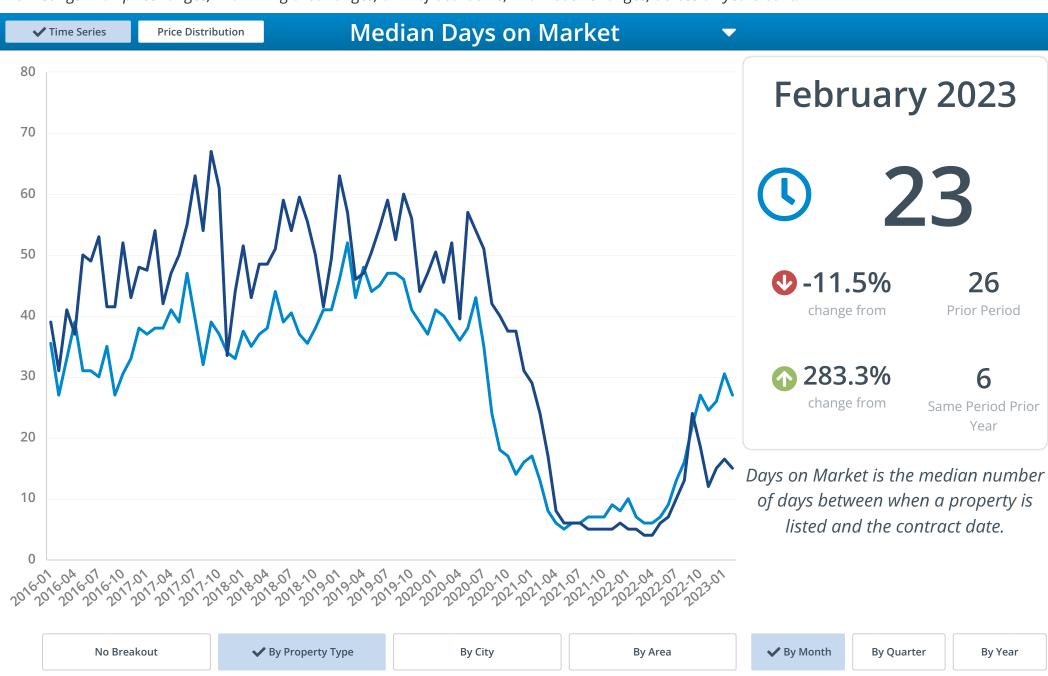

onth

**Median Sales Price** 

\$479,999





1,563



**Closed Sales** 

#### **Active Inventory**

37.6%



6,006

#### Median Days on Market

5.0%



Median Sold \$/SqFt

\$271

#### **New Listings**









# February 2023 Market Review







# February 2023 Market Review





Single Family Residence, Condo/Townhouse in multiple Cities > multiple Areas > multiple Zip Codes.





Single Family Residence, Condo/Townhouse in multiple Cities > multiple Areas > multiple Zip Codes.





Single Family Residence, Condo/Townhouse in multiple Cities > multiple Areas > multiple Zip Codes.





Single Family Residence, Condo/Townhouse in multiple Cities > multiple Areas > multiple Zip Codes.





Single Family Residence, Condo/Townhouse in multiple Cities > multiple Areas > multiple Zip Codes.