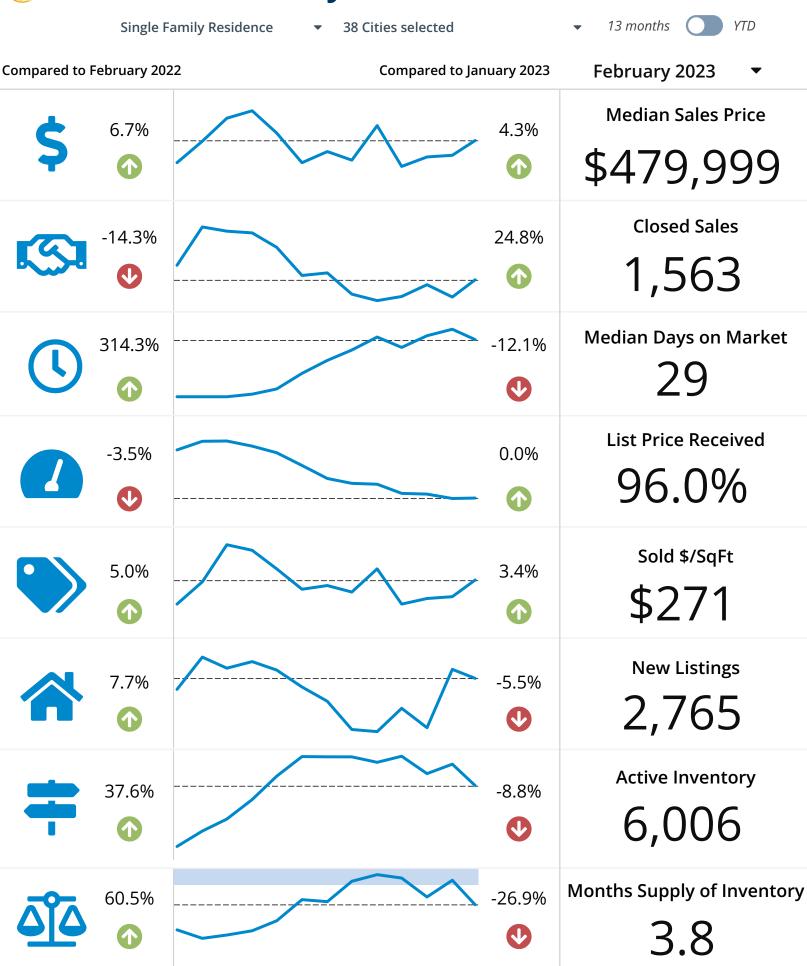

# February 2023 Market Review

# February 2023 Market Review

Single Family Residence, Condo/Townhouse in multiple Cities > multiple Areas > multiple Zip Codes.

Single Family Residence, Condo/Townhouse in multiple Cities > multiple Areas > multiple Zip Codes.

Single Family Residence, Condo/Townhouse in multiple Cities > multiple Areas > multiple Zip Codes.

Single Family Residence, Condo/Townhouse in multiple Cities > multiple Areas > multiple Zip Codes.

Single Family Residence, Condo/Townhouse in multiple Cities > multiple Areas > multiple Zip Codes.