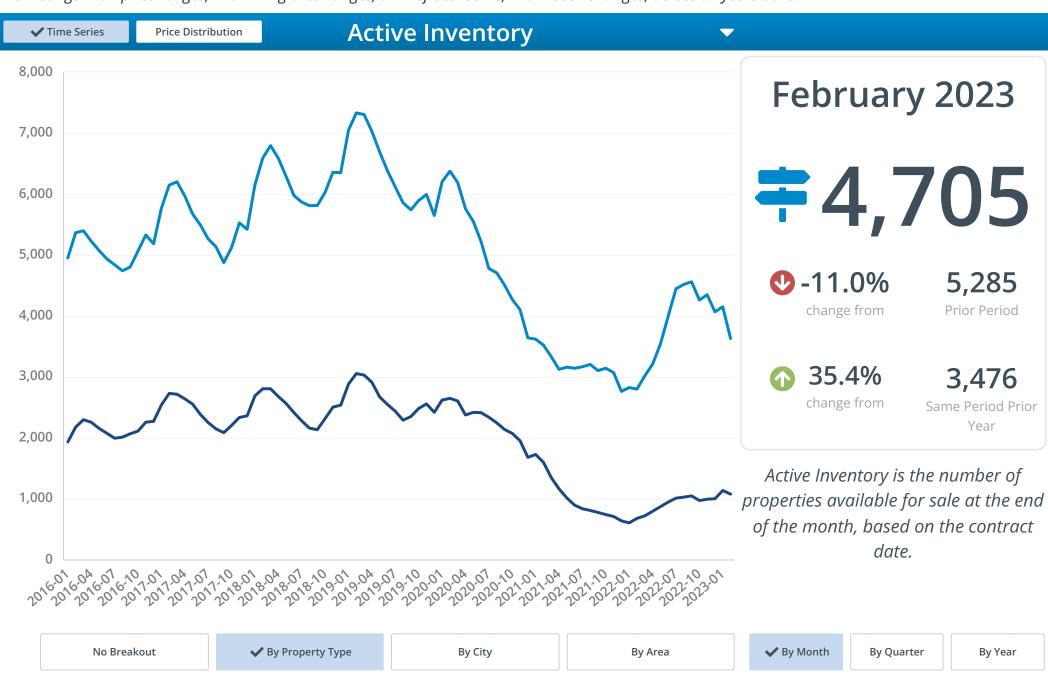

# **Market Statistics**

February 2023



**Single Family Residence** 

38 Cities selected



Compare to Same Month Prior Year



Prior Month

**Median Sales Price** 

\$479,999





1,563



**Closed Sales** 

#### **Active Inventory**

37.6%



6,006

#### Median Days on Market

5.0%



Median Sold \$/SqFt

\$271

#### **New Listings**









# February 2023 Market Review







# February 2023 Market Review





Single Family Residence, Condo/Townhouse in multiple Cities > multiple Areas > multiple Zip Codes.





Single Family Residence, Condo/Townhouse in multiple Cities > multiple Areas > multiple Zip Codes.





Single Family Residence, Condo/Townhouse in multiple Cities > multiple Areas > multiple Zip Codes.





Single Family Residence, Condo/Townhouse in multiple Cities > multiple Areas > multiple Zip Codes.





Single Family Residence, Condo/Townhouse in multiple Cities > multiple Areas > multiple Zip Codes.