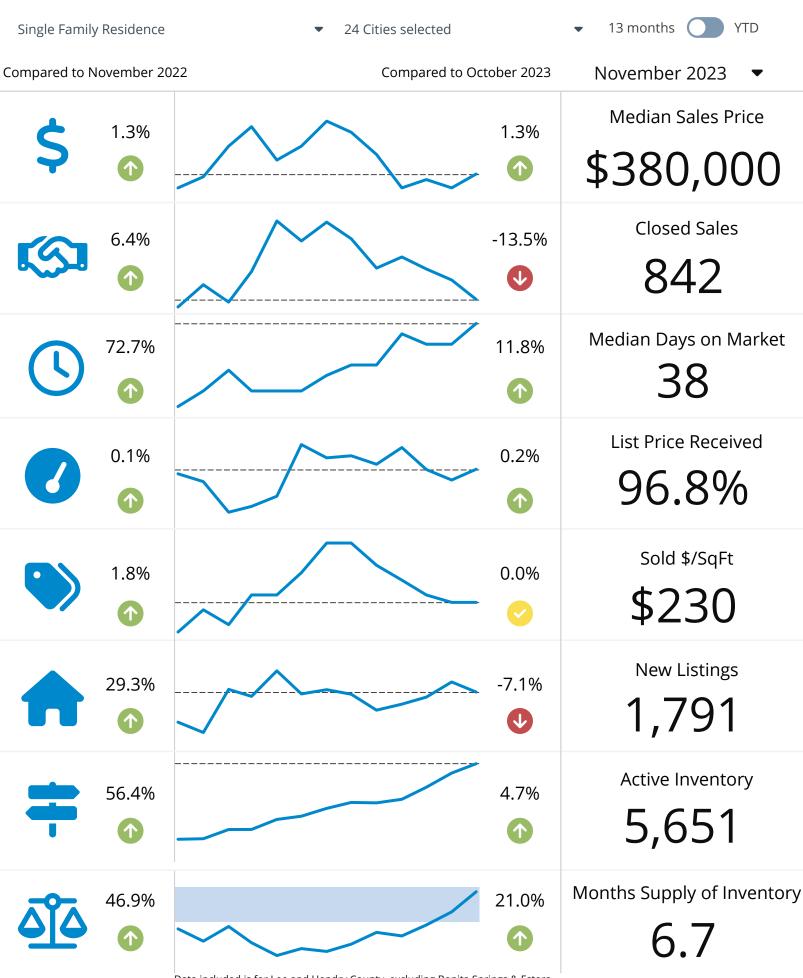

#### November 2023 Market Review

#### November 2023 Market Review

Single Family Residence, Condo/Townhouse in multiple Cities > multiple Areas > multiple Zip Codes.

For listings in all price ranges; in all living area ranges; all # of bedrooms; in all lot size ranges; across all years built.

Data provided by Florida Gulf Coast MLS and updated 12/10/23. By using this dashboard, you agree to the End User License Agreement. ©2023 Domus Applytics

Single Family Residence, Condo/Townhouse in multiple Cities > multiple Areas > multiple Zip Codes.