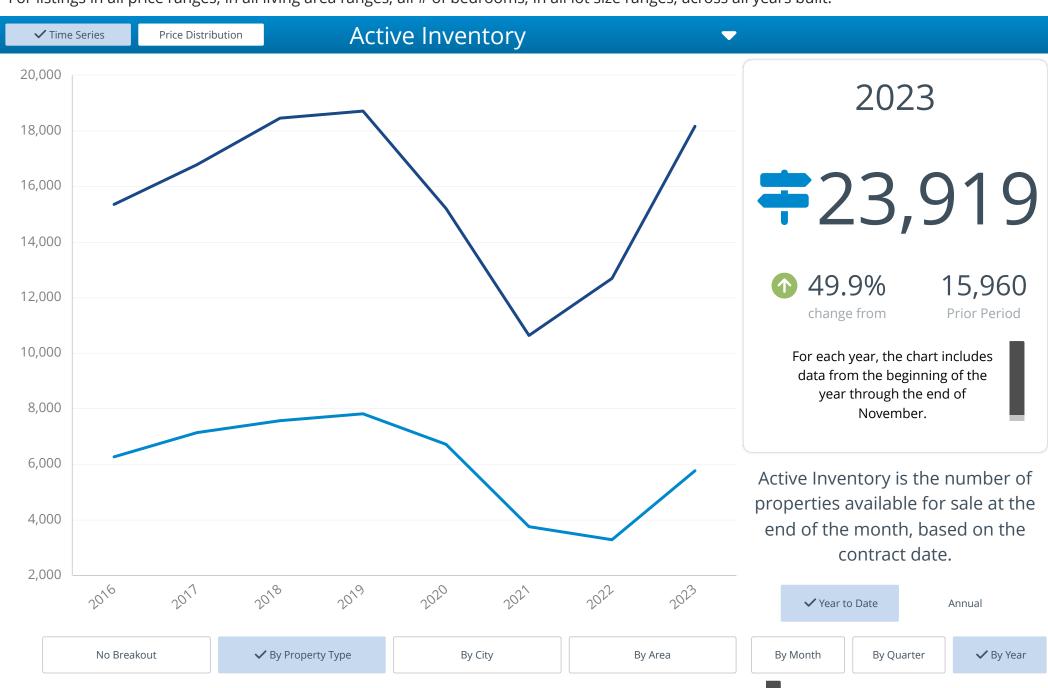

#### November 2023 Market Review

Single Family Residence, Condo/Townhouse in multiple Cities > multiple Areas > multiple Zip Codes.

For listings in all price ranges; in all living area ranges; all # of bedrooms; in all lot size ranges; across all years built.

For listings in all price ranges; in all living area ranges; all # of bedrooms; in all lot size ranges; across all years built.

Data provided by Florida Gulf Coast MLS and updated 12/10/23. By using this dashboard, you agree to the End User License Agreement. ©2023 Domus

Single Family Residence, Condo/Townhouse in multiple Cities > multiple Areas > multiple Zip Codes.

For listings in all price ranges; in all living area ranges; all # of bedrooms; in all lot size ranges; across all years built.