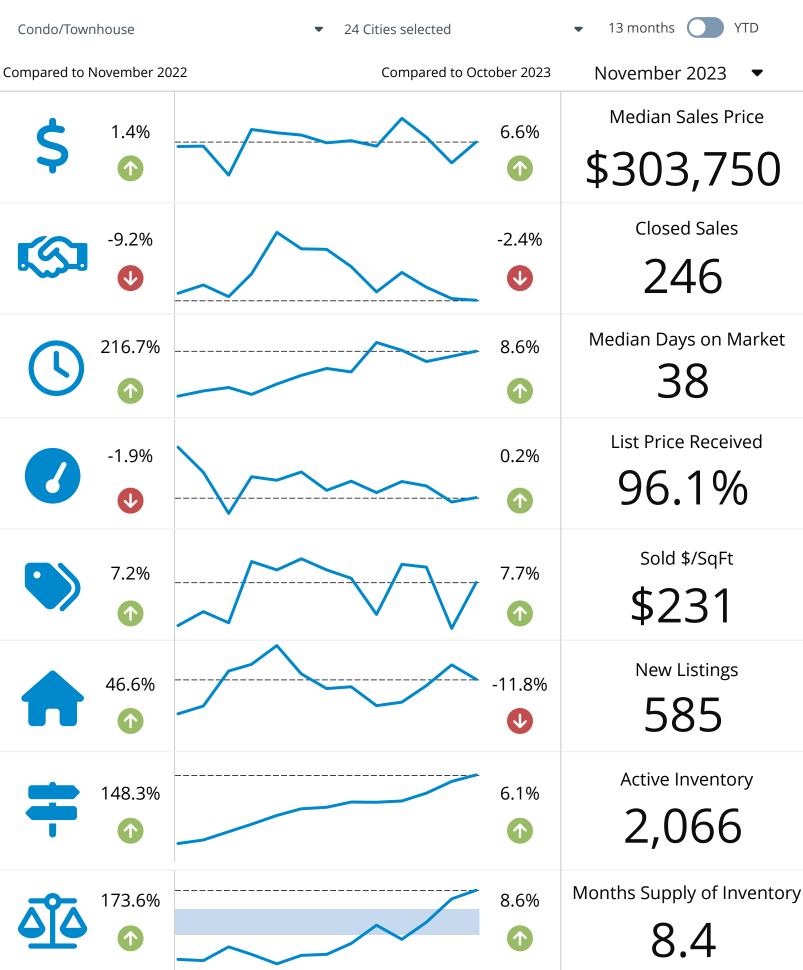

For listings in all price ranges; in all living area ranges; all # of bedrooms; in all lot size ranges; across all years built.

Data provided by Florida Gulf Coast MLS and updated 12/10/23. By using this dashboard, you agree to the End User License Agreement. ©2023 Domus

Single Family Residence, Condo/Townhouse in multiple Cities > multiple Areas > multiple Zip Codes.

For listings in all price ranges; in all living area ranges; all # of bedrooms; in all lot size ranges; across all years built.