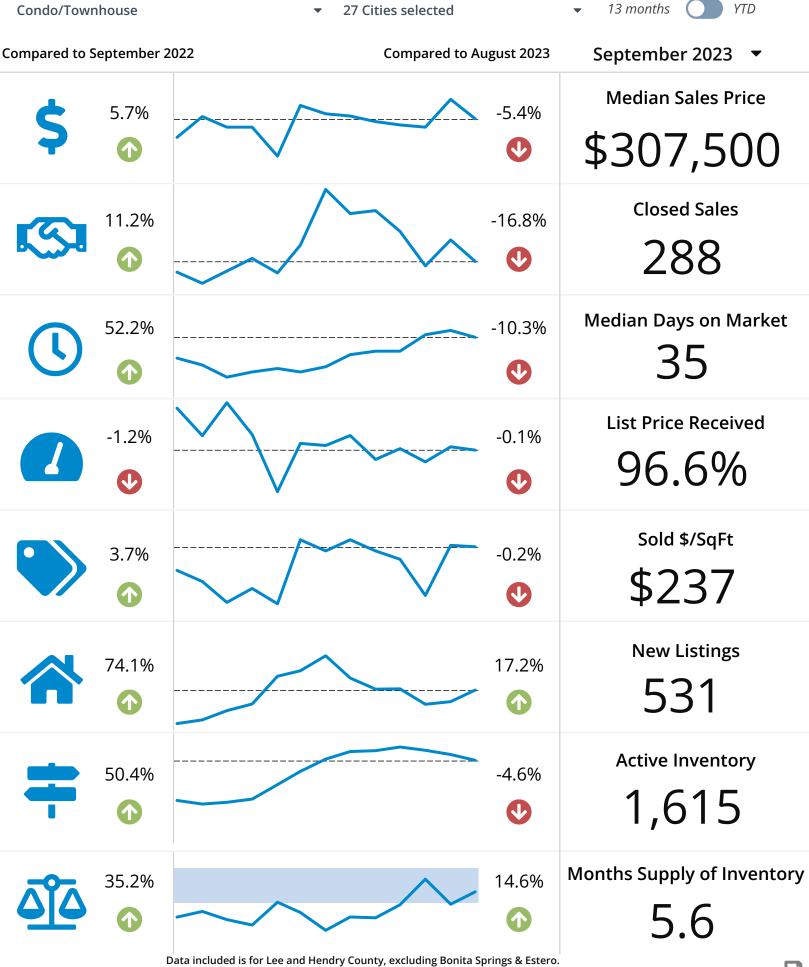

# September 2023 Market Review

**Single Family Residence** 27 Cities selected 13 months YTD September 2023 **Compared to September 2022** Compared to August 2023 **Median Sales Price** 0.0% 1.1% \$379,000  $\mathbf{\Lambda}$ **Closed Sales** -8.8% 13.1% 1,025 Ð Median Days on Market -5.4% 59.1% 35 **List Price Received** -0.7% -0.3% 96.8% Sold \$/SqFt -2.1% -0.9% \$231 **New Listings** 28.4% 4.6% 1,646  $\mathbf{\uparrow}$  $\mathbf{\hat{T}}$ **Active Inventory** -8.1% -5.0% 4,685 V  $\mathbf{V}$ Months Supply of Inventory -18.8% 4.2% 4.6  $\mathbf{\uparrow}$ 

Data included is for Lee and Hendry County, excluding Bonita Springs & Estero.

Data provided by the Florida Gulf Coast MLS. By using this dashboard, you agree to the terms of the End User License Agreement. ©2023 Domus Analytics