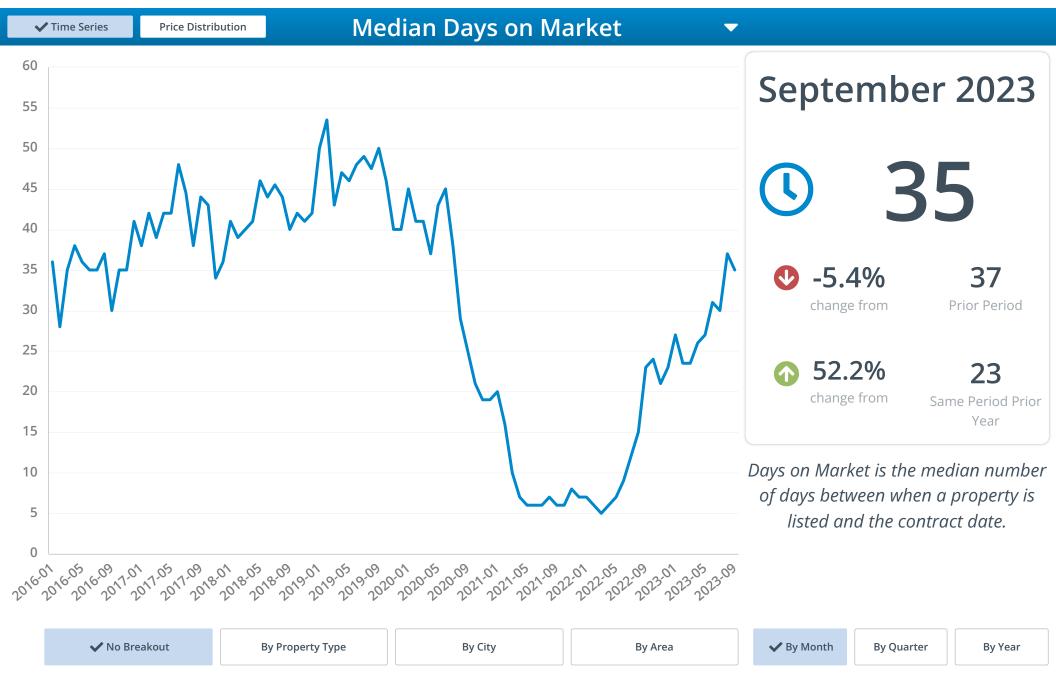

# September 2023 Market Review

**Single Family Residence** 27 Cities selected 13 months YTD September 2023 **Compared to September 2022** Compared to August 2023 **Median Sales Price** 0.0% 1.1% \$379,000  $\mathbf{\Lambda}$ **Closed Sales** -8.8% 13.1% 1,025 Ð Median Days on Market -5.4% 59.1% 35 **List Price Received** -0.7% -0.3% 96.8% Sold \$/SqFt -2.1% -0.9% \$231 **New Listings** 28.4% 4.6% 1,646  $\mathbf{\uparrow}$  $\mathbf{\hat{T}}$ **Active Inventory** -8.1% -5.0% 4,685 V  $\mathbf{V}$ Months Supply of Inventory -18.8% 4.2% 4.6  $\mathbf{\uparrow}$ 