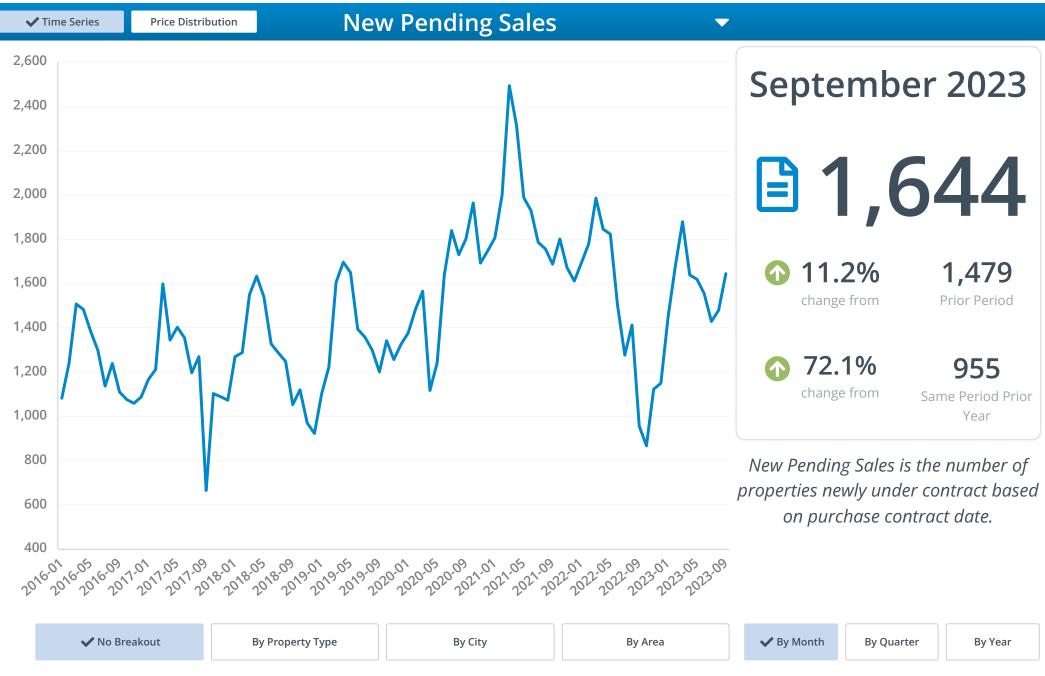

# September 2023 Market Review

**Single Family Residence** 27 Cities selected 13 months YTD September 2023 **Compared to September 2022** Compared to August 2023 **Median Sales Price** 0.0% 1.1% \$379,000  $\mathbf{\Lambda}$ **Closed Sales** -8.8% 13.1% 1,025 Ð Median Days on Market -5.4% 59.1% 35 **List Price Received** -0.7% -0.3% 96.8% Sold \$/SqFt -2.1% -0.9% \$231 **New Listings** 28.4% 4.6% 1,646  $\mathbf{\uparrow}$  $\mathbf{\hat{T}}$ **Active Inventory** -8.1% -5.0% 4,685 V  $\mathbf{V}$ Months Supply of Inventory -18.8% 4.2% 4.6  $\mathbf{\uparrow}$ 