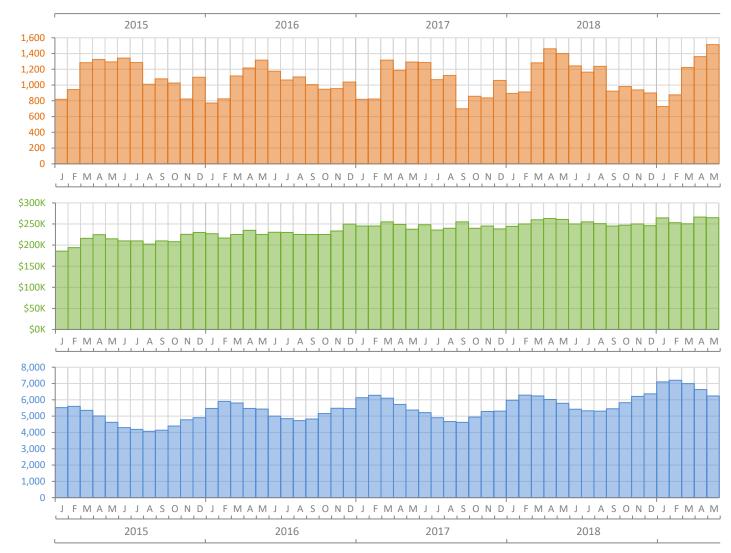

## Monthly Market Summary - May 2019 Single Family Homes Lee County

Percent Char

| May 2019           | May 2018                                                                                                                      | Year-over-Year                                                                                                                                                                                                  |
|--------------------|-------------------------------------------------------------------------------------------------------------------------------|-----------------------------------------------------------------------------------------------------------------------------------------------------------------------------------------------------------------|
| 1,514              | 1,400                                                                                                                         | 8.1%                                                                                                                                                                                                            |
| 400                | 413                                                                                                                           | -3.1%                                                                                                                                                                                                           |
| \$265,000          | \$260,700                                                                                                                     | 1.6%                                                                                                                                                                                                            |
| \$375 <i>,</i> 899 | \$363,829                                                                                                                     | 3.3%                                                                                                                                                                                                            |
| \$569.1 Million    | \$509.4 Million                                                                                                               | 11.7%                                                                                                                                                                                                           |
| 95.1%              | 94.9%                                                                                                                         | 0.2%                                                                                                                                                                                                            |
| 68 Days            | 63 Days                                                                                                                       | 7.9%                                                                                                                                                                                                            |
| 110 Days           | 106 Days                                                                                                                      | 3.8%                                                                                                                                                                                                            |
| 1,525              | 1,504                                                                                                                         | 1.4%                                                                                                                                                                                                            |
| 1,413              | 1,459                                                                                                                         | -3.2%                                                                                                                                                                                                           |
| 1,948              | 1,993                                                                                                                         | -2.3%                                                                                                                                                                                                           |
| 6,234              | 5,787                                                                                                                         | 7.7%                                                                                                                                                                                                            |
| 5.7                | 5.4                                                                                                                           | 5.6%                                                                                                                                                                                                            |
|                    | 1,514<br>400<br>\$265,000<br>\$375,899<br>\$569.1 Million<br>95.1%<br>68 Days<br>110 Days<br>1,525<br>1,413<br>1,948<br>6,234 | 1,514 1,400   400 413   \$265,000 \$260,700   \$375,899 \$363,829   \$569.1 Million \$509.4 Million   95.1% 94.9%   68 Days 63 Days   110 Days 106 Days   1,525 1,504   1,413 1,459   1,948 1,993   6,234 5,787 |