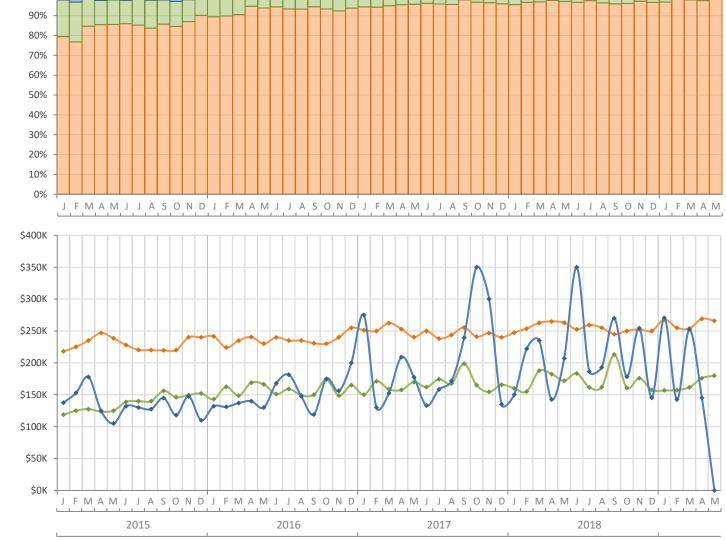

## Monthly Distressed Market - May 2019 Single Family Homes Lee County

**Closed Sales** 

**Median Sale Price** 

Produced by Florida REALTORS® with data provided by Florida's multiple listing services. Statistics for each month compiled from MLS feeds on the 15th day of the following month. Data released on Friday, June 21, 2019. Next data release is Tuesday, July 23, 2019.