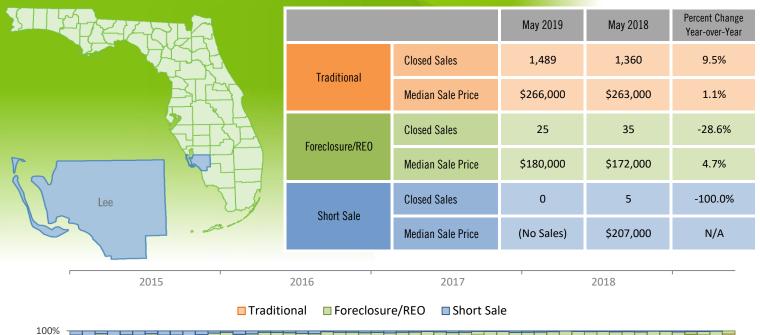

## Monthly Distressed Market - May 2019 Single Family Homes Lee County

**Closed Sales** 

**Median Sale Price** 

Produced by Florida REALTORS® with data provided by Florida's multiple listing services. Statistics for each month compiled from MLS feeds on the 15th day of the following month. Data released on Friday, June 21, 2019. Next data release is Tuesday, July 23, 2019.