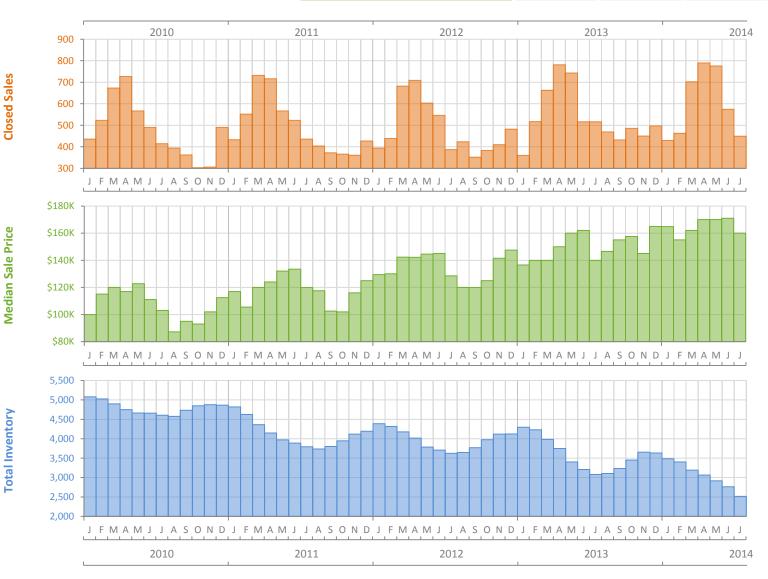

Monthly Market Summary - July 2014 Townhouses and Condos Lee County

|                                              | July 2014 | July 2013 | Percent Change<br>Year-over-Year |
|----------------------------------------------|-----------|-----------|----------------------------------|
| Closed Sales                                 | 449       | 516       | -13.0%                           |
| Cash Sales                                   | 283       | 354       | -20.1%                           |
| New Pending Sales                            | 509       | 559       | -8.9%                            |
| New Listings                                 | 549       | 630       | -12.9%                           |
| Median Sale Price                            | \$159,950 | \$140,000 | 14.3%                            |
| Average Sale Price                           | \$204,548 | \$192,794 | 6.1%                             |
| Median Days on Market                        | 58        | 80        | -27.5%                           |
| Avg. Percent of Original List Price Received | 92.5%     | 92.2%     | 0.3%                             |
| Pending Inventory                            | 810       | 875       | -7.4%                            |
| Inventory (Active Listings)                  | 2,514     | 3,078     | -18.3%                           |
| Months Supply of Inventory                   | 4.6       | 6.0       | -23.0%                           |

Produced by Florida REALTORS® with data provided by Florida's multiple listing services. Statistics for each month compiled from MLS feeds on the 15th day of the following month. Data released on Thursday, August 21, 2014. Next data release is Monday, September 22, 2014.