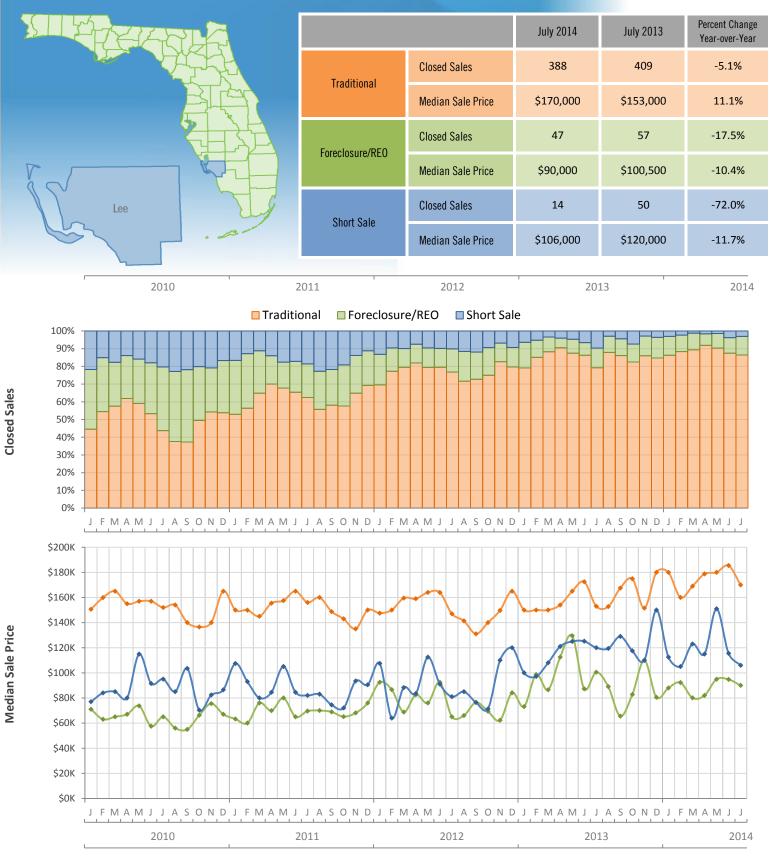

Monthly Distressed Market - July 2014 Townhouses and Condos Lee County

Produced by Florida REALTORS® with data provided by Florida's multiple listing services. Statistics for each month compiled from MLS feeds on the 15th day of the following month. Data released on Thursday, August 21, 2014. Next data release is Monday, September 22, 2014.