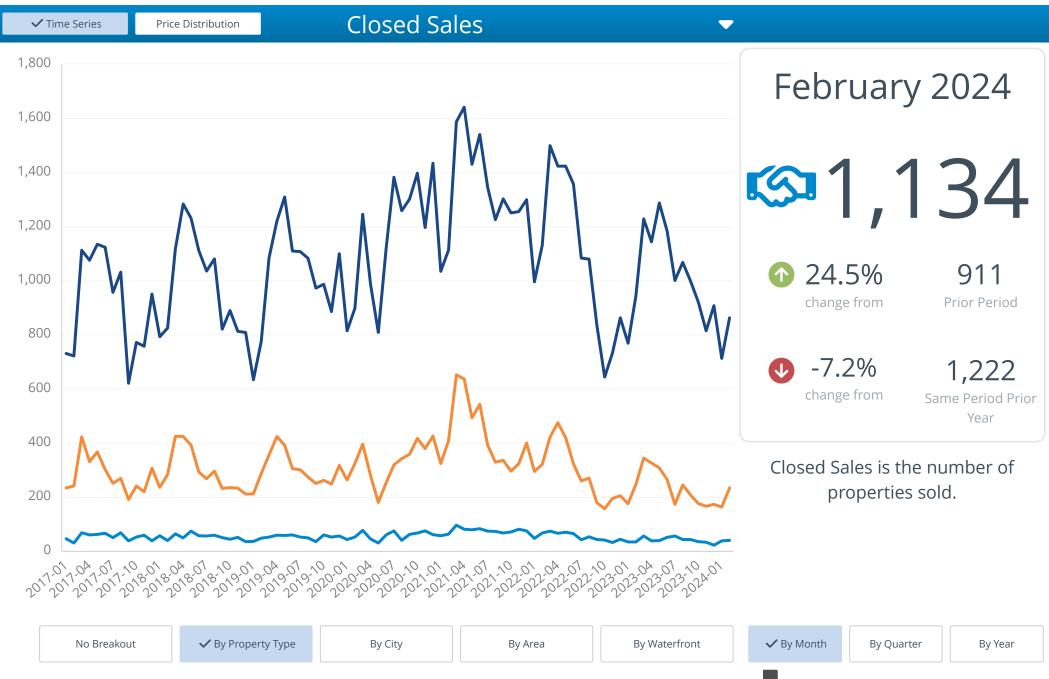

### Market Insights

Multiple Property Types in multiple Cities > multiple Areas > multiple Zip Codes.

For listings in all price ranges; in all living area ranges; all # of bedrooms; in all lot size ranges; across all years built.