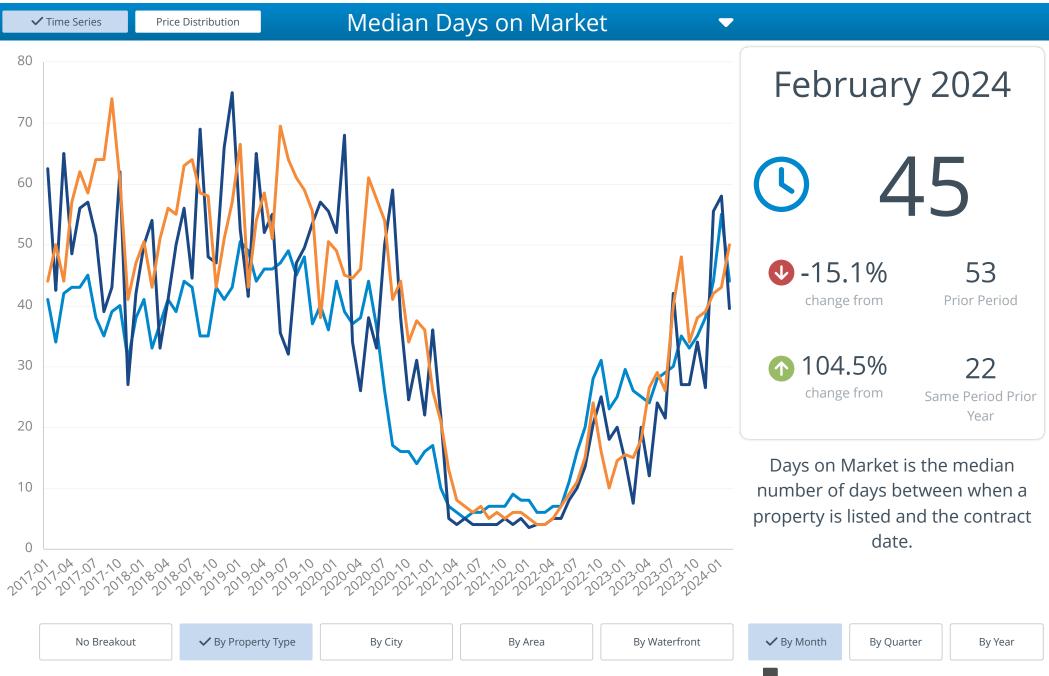

### Market Insights

Multiple Property Types in multiple Cities > multiple Areas > multiple Zip Codes.

For listings in all price ranges; in all living area ranges; all # of bedrooms; in all lot size ranges; across all years built.