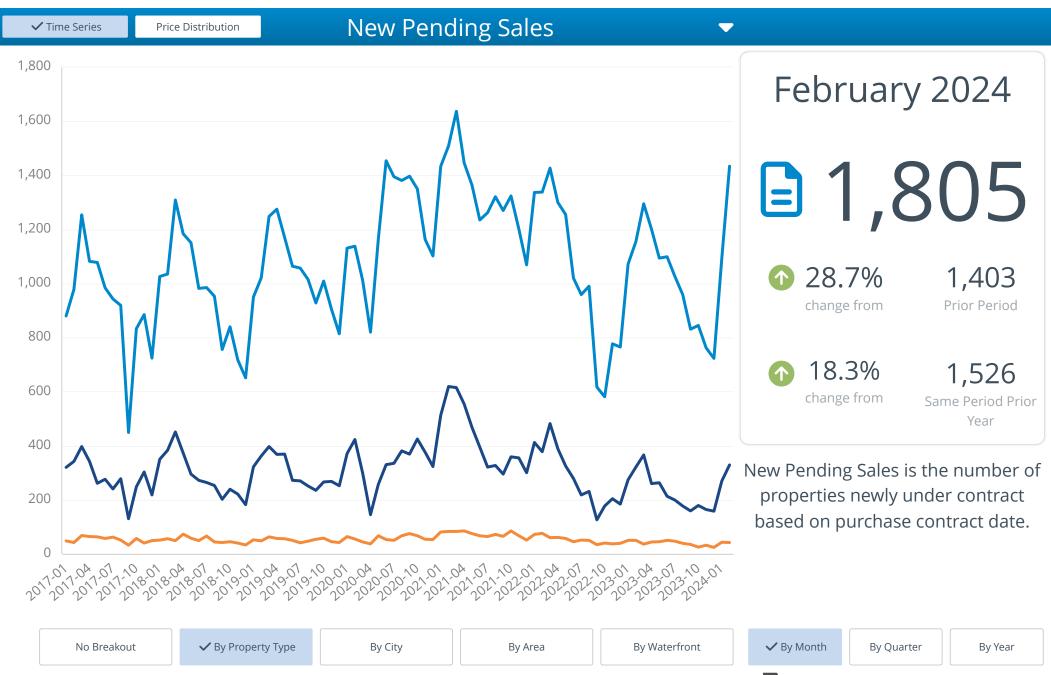

### Market Insights

Multiple Property Types in multiple Cities > multiple Areas > multiple Zip Codes.

For listings in all price ranges; in all living area ranges; all # of bedrooms; in all lot size ranges; across all years built.