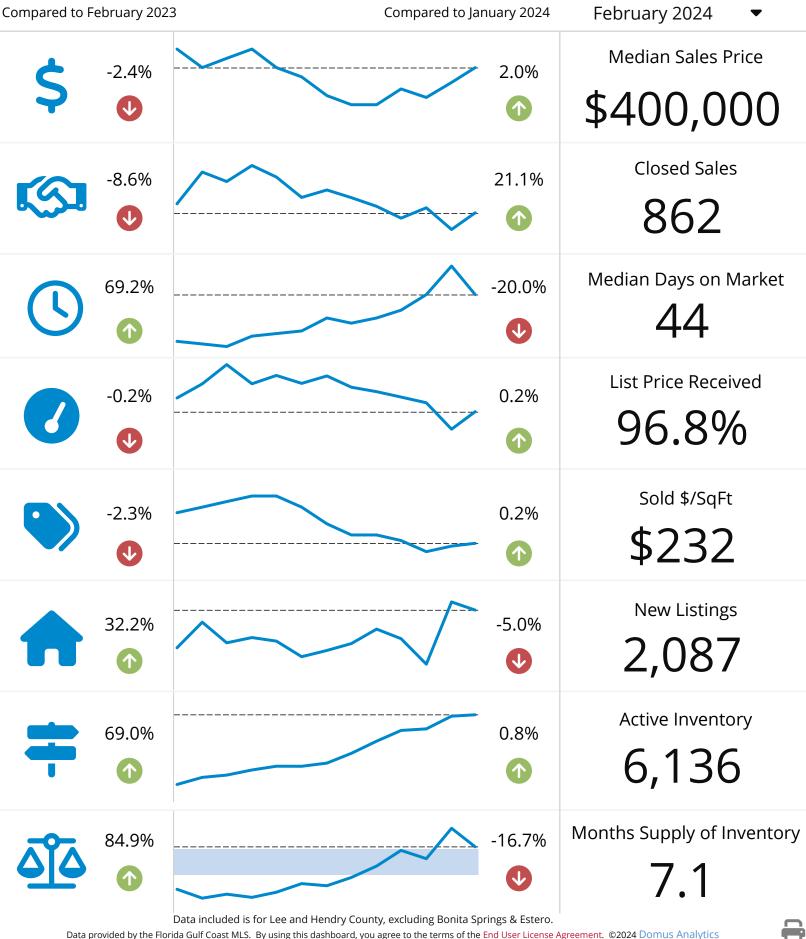

## February 2024 Market Review

Single Family Residence

24 Cities selected

13 months

YTD

Data included is for Lee and Hendry County, excluding Bonita Springs & Estero.

Data provided by the Florida Gulf Coast MLS. By using this dashboard, you agree to the terms of the End User License Agreement. ©2024 Domus Analytics