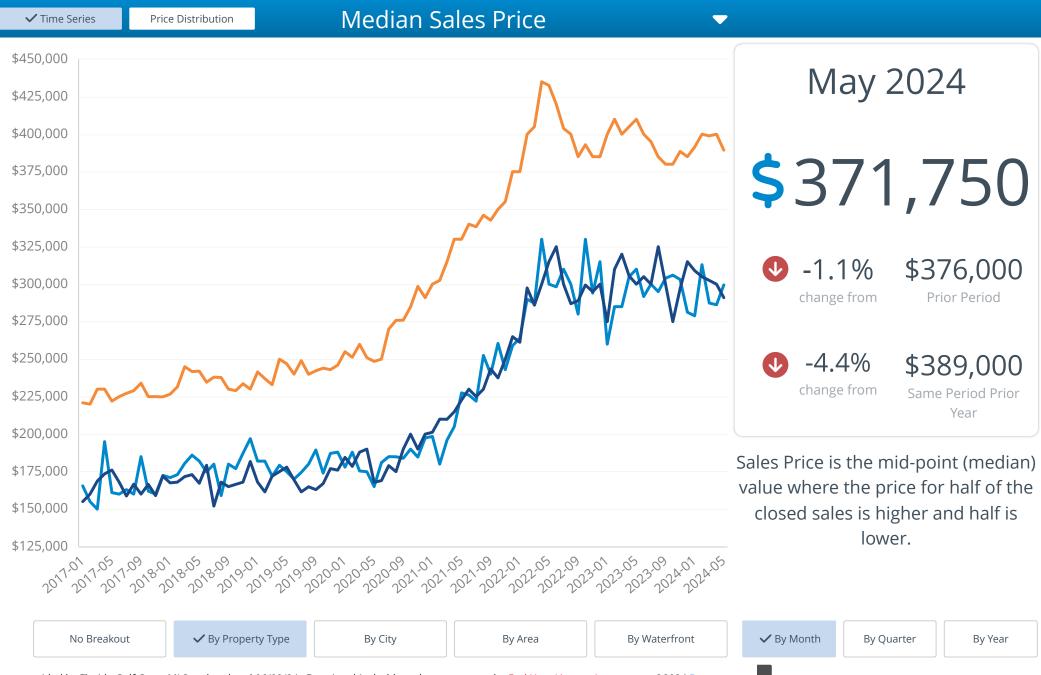

# May 2024 Market Review

13 months YTD Single Family Residence 24 Cities selected Compared to May 2023 Compared to April 2024 May 2024 **Median Sales Price** -5.0% -2.7% \$389,350  $\mathbf{V}$  $\checkmark$ **Closed Sales** 0.3% -0.9% 1,276  $\mathbf{V}$  $\uparrow$ Median Days on Market 9.5% 64.3% 46  $(\uparrow)$ List Price Received -0.2% 0.0% 97.0%  $\mathbf{V}$  $\uparrow$ Sold \$/SqFt -3.3% -1.7% \$232  $\mathbf{V}$  $\mathbf{V}$ New Listings 12.5% -1.0% 1,932  $\uparrow$  $\mathbf{V}$ Active Inventory 48.0% -3.2% 6,149  $\mathbf{V}$ Months Supply of Inventory 49.2% -3.5% 4.8  $\mathbf{V}$ 

Data included is for Lee and Hendry County, excluding Bonita Springs & Estero. Data provided by the Florida Gulf Coast MLS. By using this dashboard, you agree to the terms of the End User License Agreement. ©2024 Domus Analytics