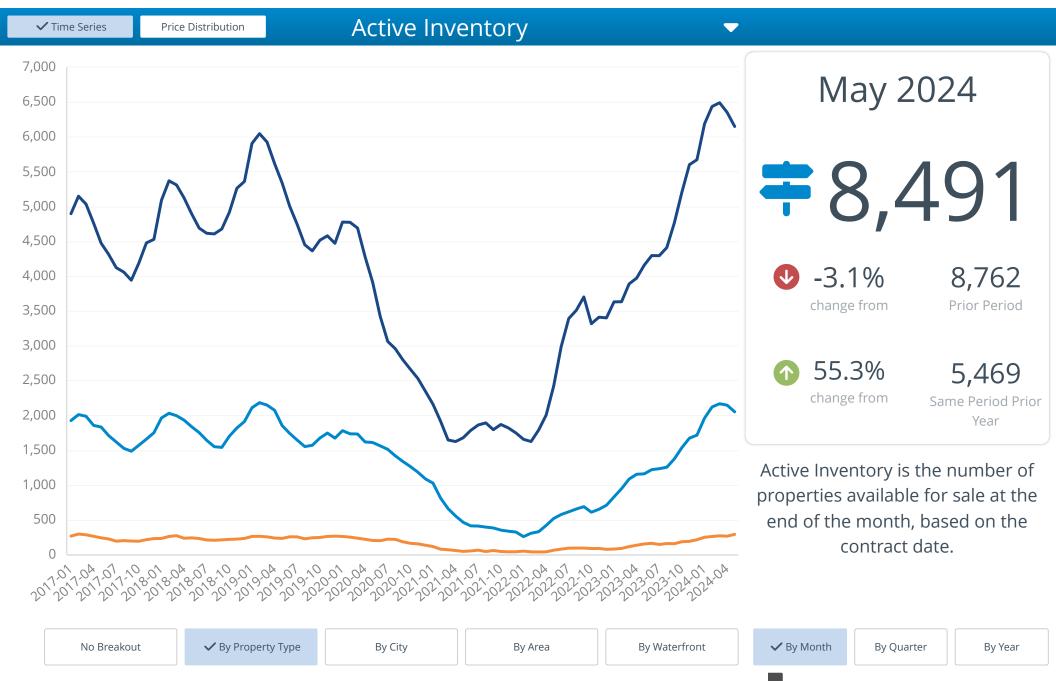

Multiple Property Types in multiple Cities > multiple Areas > multiple Zip Codes.

For listings in all price ranges; in all living area ranges; all # of bedrooms; in all lot size ranges; across all years built.