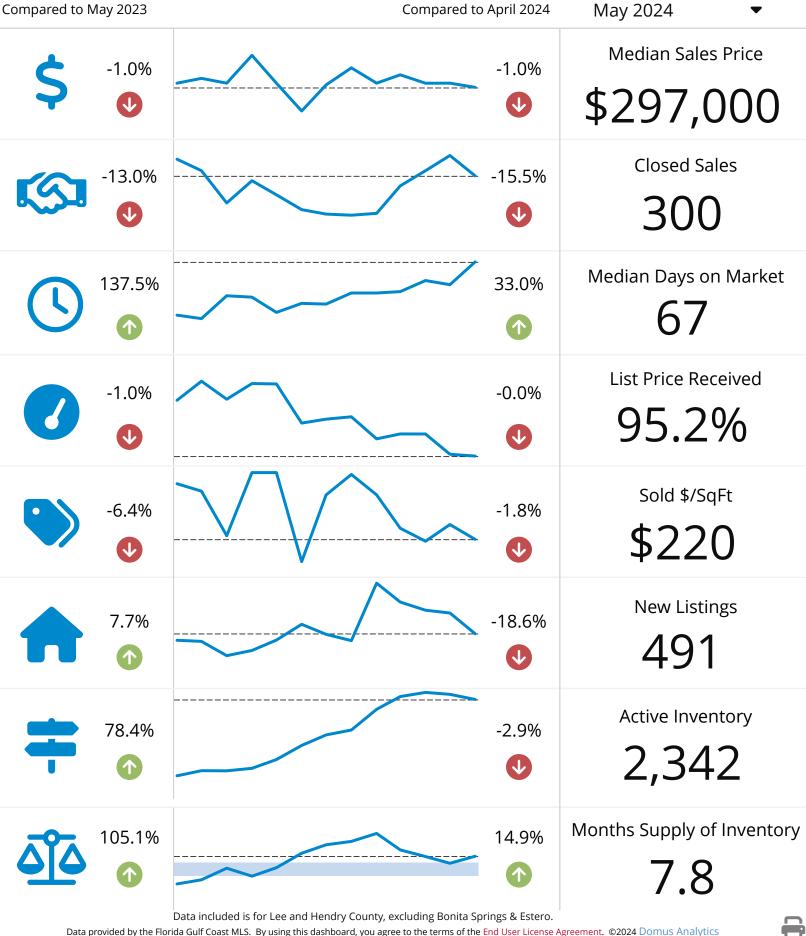

Data included is for Lee and Hendry County, excluding Bonita Springs & Estero. Data provided by the Florida Gulf Coast MLS. By using this dashboard, you agree to the terms of the End User License Agreement. ©2024 Domus Analytics