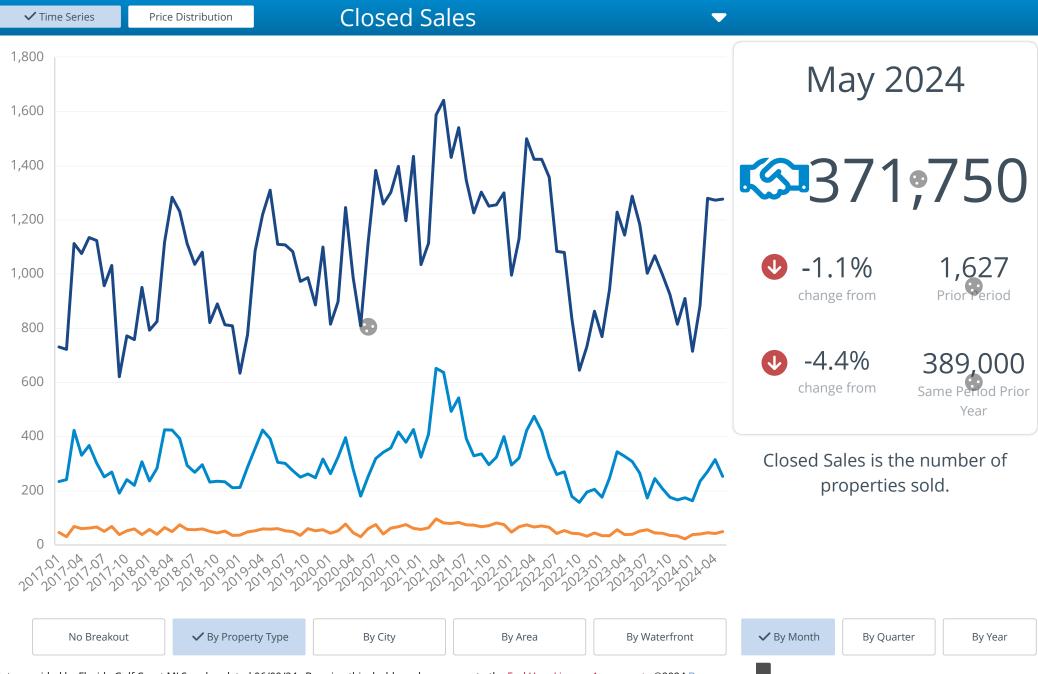

# May 2024 Market Review

13 months YTD Single Family Residence 24 Cities selected Compared to May 2023 Compared to April 2024 May 2024 **Median Sales Price** -5.0% -2.7% \$389,350  $\mathbf{V}$  $\checkmark$ **Closed Sales** 0.3% -0.9% 1,276  $\mathbf{V}$  $\uparrow$ Median Days on Market 9.5% 64.3% 46  $(\uparrow)$ List Price Received -0.2% 0.0% 97.0%  $\mathbf{V}$  $\uparrow$ Sold \$/SqFt -3.3% -1.7% \$232  $\mathbf{V}$  $\mathbf{V}$ New Listings 12.5% -1.0% 1,932  $\uparrow$  $\mathbf{V}$ Active Inventory 48.0% -3.2% 6,149  $\mathbf{V}$ Months Supply of Inventory 49.2% -3.5% 4.8  $\mathbf{V}$ 

Data included is for Lee and Hendry County, excluding Bonita Springs & Estero. Data provided by the Florida Gulf Coast MLS. By using this dashboard, you agree to the terms of the End User License Agreement. ©2024 Domus Analytics