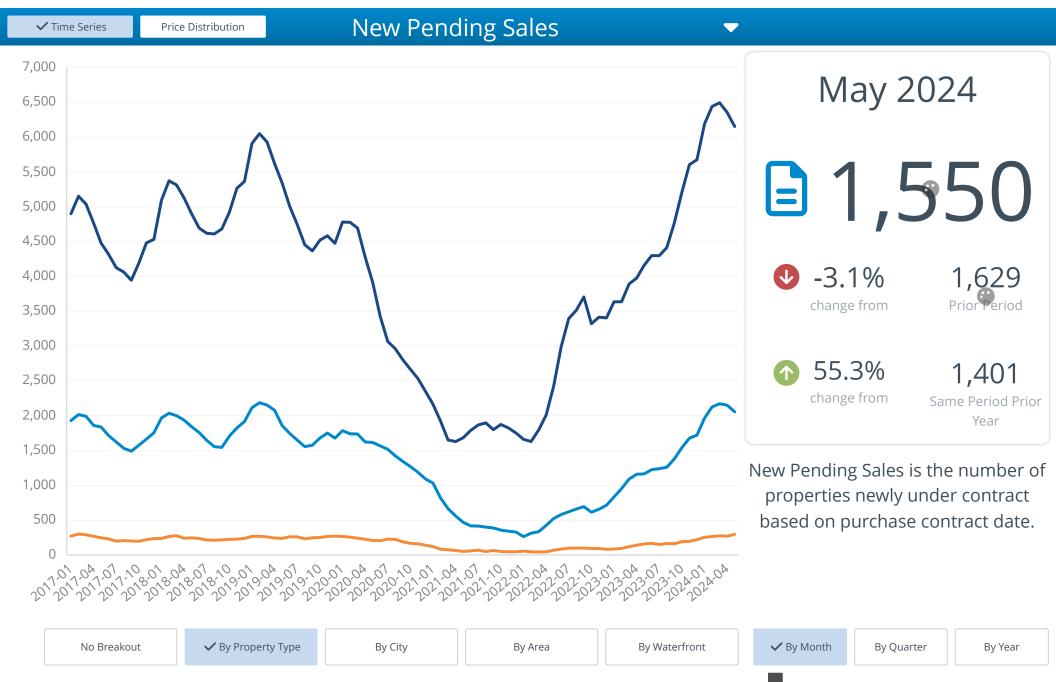

Multiple Property Types in multiple Cities > multiple Areas > multiple Zip Codes.

For listings in all price ranges; in all living area ranges; all # of bedrooms; in all lot size ranges; across all years built.