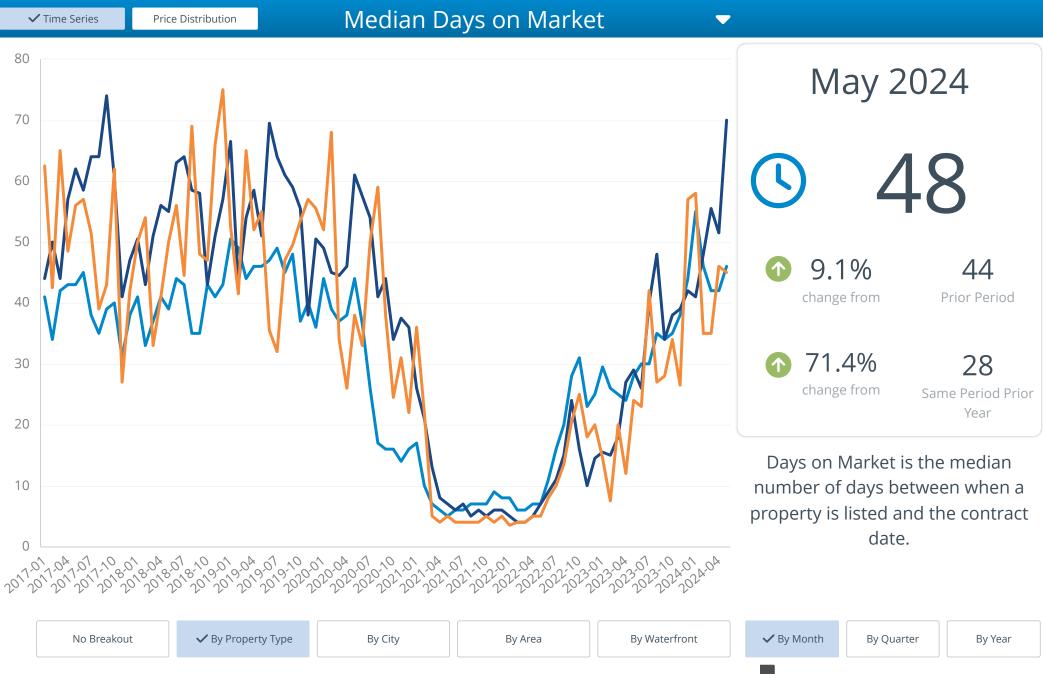

Multiple Property Types in multiple Cities > multiple Areas > multiple Zip Codes.

For listings in all price ranges; in all living area ranges; all # of bedrooms; in all lot size ranges; across all years built.